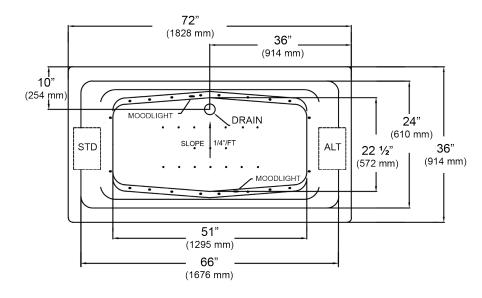

## Model 5310 Barrett 72" x 36" x 24"

## Swirl-way® Air Massage Bath

22 1/2"

(572 mm)

- Blower locations shown for clarity. Specify when ordering STD Standard or ALT Alternate.
- 2. Required blower motor access is 20" W x 15" H.
- 3. Measurements may vary 1/4" (+/-)
- 4. If a factory installed nailing flange is added to a unit, add 1/8" to each side flanged.
- 5. Removable apron is not available for this unit.
- 6. These dimensions are nominal and subject to change without notice.