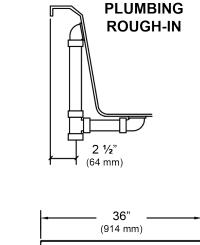

## Swirl-way® Air Massage Bath

22 1/2"

(572 mm)

- Blower locations shown for clarity. Specify when ordering STD Standard or ALT Alternate.
- 2. Required blower motor access is 20" W x 15" H.
- 3. Measurements may vary 1/4" (+/-)
- 4. If a factory installed nailing flange is added to a unit, add 1/8" to each side flanged.
- 5. Removable apron is not available for this unit.
- 6. These dimensions are nominal and subject to change without notice.