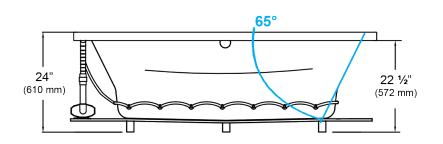

## Swirl-way® Air Massage Bath

22 1/2"

(572 mm)

- Blower locations shown for clarity. Specify when ordering STD Standard or ALT Alternate.
- 2. Required blower motor access is 20" W x 15" H.
- 3. Measurements may vary 1/4" (+/-)
- 4. If a factory installed nailing flange is added to a unit, add 1/8" to each side flanged.
- 5. Removable apron is not available for this unit.
- 6. These dimensions are nominal and subject to change without notice.