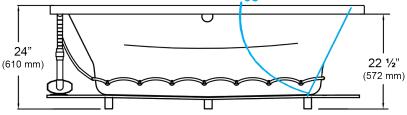

## Model 5308 Barrett 66" x 36" x 24" Swirl-way<sup>®</sup> Air Massage Bath

## NOTES:

1. Blower locations shown for clarity. Specify when ordering STD - Standard or ALT - Alternate.

OVERFLOW

- 2. Required blower motor access is 20" W x 15" H.
- 3. Measurements may vary 1/4" (+/-)
- 4. If a factory installed nailing flange is added to a unit, add 1/8" to each side flanged.
- 5. Removable apron is not available for this unit. 6. These dimensions are nominal and subject to change without notice.