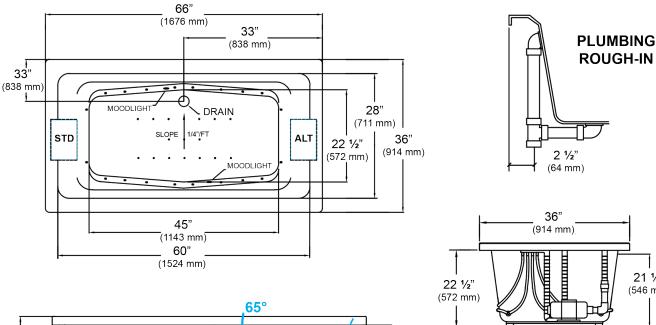

## Model 5308 Barrett 66" x 36" x 24" Swirl-way<sup>®</sup> Air Massage Bath

## NOTES:

1. Blower locations shown for clarity. Specify when ordering STD - Standard or ALT - Alternate.

OVERFLOW

- 2. Required blower motor access is 20" W x 15" H.
- 3. Measurements may vary 1/4" (+/-)
- 4. If a factory installed nailing flange is added to a unit, add 1/8" to each side flanged.
- 5. Removable apron is not available for this unit. 6. These dimensions are nominal and subject to change without notice.

| SPECIFICATIONS             |                                                                              |                      |                                              |
|----------------------------|------------------------------------------------------------------------------|----------------------|----------------------------------------------|
| Specification              | Description                                                                  | Specification        | Description                                  |
| Material                   | Acrylic, fiberglass reinforced                                               | Number of Jets       | 32                                           |
| Construction               | Self-contained, pre-plumbed air bath system<br>mounted on a pre-leveled base | Water Capacity       | 60 gal. (min)<br>70 gal. (max)               |
| Blower Motor               | 1.0 HP Variable Speed - 120 V, 9.0 AMP                                       | Floor Loading Weight | 47 lbs. / sq. ft<br>(229 kg/m <sup>2</sup> ) |
| Electrical<br>Requirements | One 120V, 20 AMP,<br>GFCI Protected Circuit                                  | Shipping Weight      | 160 lbs.                                     |
| On/Off Control             | Six button electronic control<br>20 minute time cycle, and auto purge cycle  | Warranty             | Limited Ten Year                             |