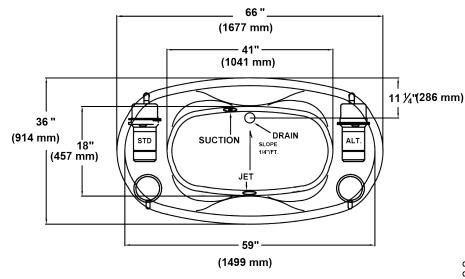

## Essence™ 66" x 36" x 24"

## Swirl-way<sup>®</sup> MicroDerm<sup>™</sup> Therapeutic Bath

Pump locations shown for clarity.
STD - Standard Location ALT - Alternate Location

Rough-in measurements may vary 1/4" (+/-)
These dimensions are nominal and subject to change without notice

CENTERLINE OF OVERFLOW (489 mm) (533 mm)

INSTALLER NOTE: DUE TO THE FREEFORM SHAPE OF THIS TUB IT IS RECOMMENDED THAT THE TUB BE ON THE JOBSITE BEFORE MAKING THE FINAL CUT OUT FOR DROP IN INSTALLATION.