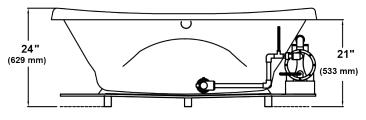

## Essence™ 66" x 36" x 24"

CENTERLINE OF OVERFLOW (489 mm) (533 mm)

INSTALLER NOTE: DUE TO THE FREEFORM SHAPE OF THIS TUB IT IS RECOMMENDED THAT THE TUB BE ON THE JOBSITE BEFORE MAKING THE FINAL CUT OUT FOR DROP IN INSTALLATION.