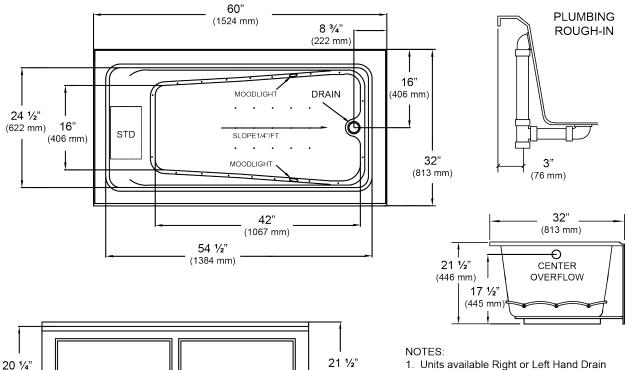

## Barrett Alcove™ 60" x 32" x 21 ½" Swirl-way® Air Massage Bath

(446 mm)

- 1. Units available Right or Left Hand Drain (Right Hand shown).
- 2. Blower location is shown for clarity.
- 3. Required blower motor access is 20" W x 15" H.
- 4. Measurements may vary 1/4" (+/-)
- 5. Tiling flange is integral.
- 6. Apron is integral.
- 7. Two removable panels in apron for access.
- 8. These dimensions are nominal and subject to change without notice.

| SPECIFICATIONS             |                                                                           |                      |                                              |
|----------------------------|---------------------------------------------------------------------------|----------------------|----------------------------------------------|
| Specification              | Description                                                               | Specification        | Description                                  |
| Material                   | Acrylic, fiberglass reinforced                                            | Number of Jets       | 28                                           |
| Construction               | Self-contained, pre-plumbed air bath system mounted on a pre-leveled base | Water Capacity       | 27 gal. (min)<br>57 gal. (max)               |
| Blower Motor               | 1.0 HP Variable Speed - 120 V, 9.0 AMP                                    | Floor Loading Weight | 47 lbs. / sq. ft<br>(229 kg/m <sup>2</sup> ) |
| Electrical<br>Requirements | One 120V, 20 AMP,<br>GFCI Protected Circuit                               | Shipping Weight      | 160 lbs.                                     |
| On/Off Control             | Six button electronic control 20 minute time cycle, and auto purge cycle  | Warranty             | Limited Ten Year                             |