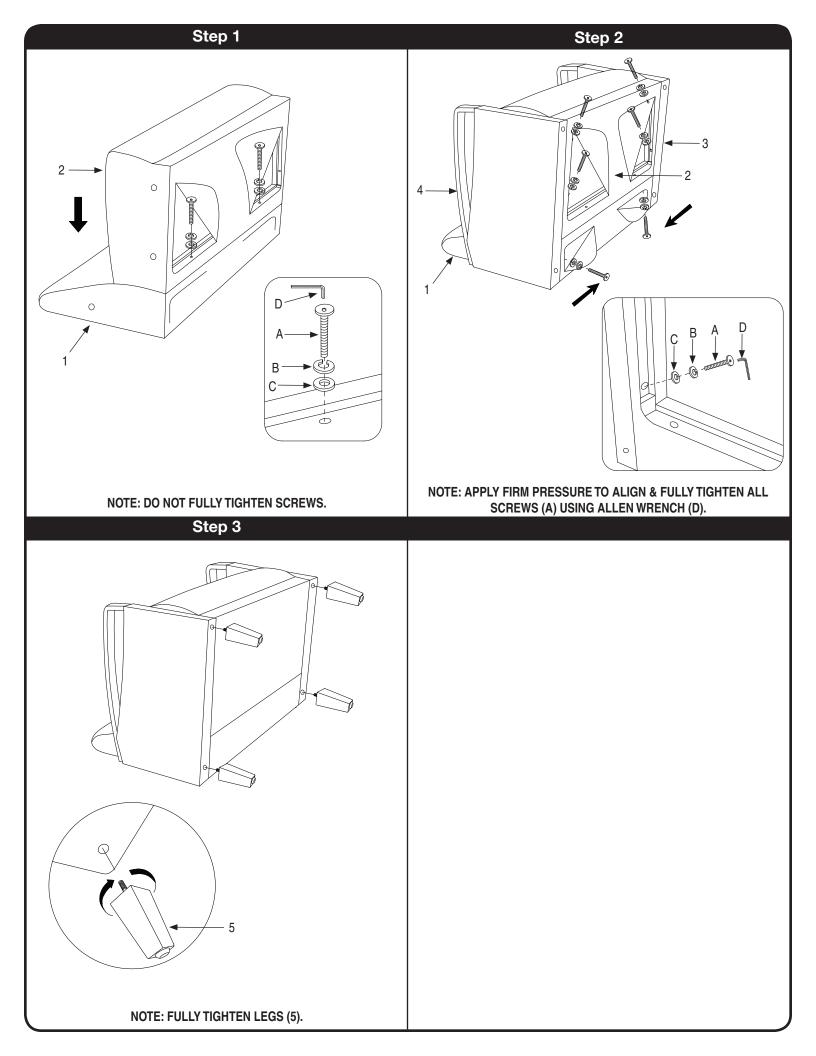

Assembly Instructions - Important:

Carefully unpack and identify each component before attempting to assemble. Refer to parts list. Please take care when assembling the unit and always set the parts on a clean, soft surface. If you require any assistance with assembly, parts or information on other products, please visit our website: www.officestar.net or call or write us.

| HARDWARE LIST |                                        |              |       |
|---------------|----------------------------------------|--------------|-------|
| Α             | (O)))))))))))))))))))))))))))))))))))) | SCREW        | 8 PCS |
| В             |                                        | LOCK WASHER  | 8 PCS |
| С             |                                        | FLAT WASHER  | 8 PCS |
| D             |                                        | ALLEN WRENCH | 1 PC  |