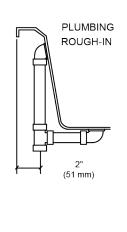

## **MANSFIELD®**

## Camden™ 59 ½" x 32" x 21 ½"

## Swirl-way<sup>®</sup> MicroDerm<sup>™</sup> Therapeutic Bath

Rough-in measurements may vary 1/4" (+/-)

These dimensions are nominal and subject to change without notice

| SPECIFICATIONS             |                                                                       |                      |                                                                |
|----------------------------|-----------------------------------------------------------------------|----------------------|----------------------------------------------------------------|
| Specification              | Description                                                           | Specification        | Description                                                    |
| Construction               | Self-contained, pre-plumbed bath system mounted on a pre-leveled base | Water Capacity       | 42 gal. (min)<br>52 gal. (max)                                 |
| Number of Ports            | 1                                                                     | Shipping Weight      | 130 lbs.                                                       |
| Pump Motor                 | 120V, 10 Amp, 60 Hz; Thermally protected                              | Floor Loading Weight | 47 lbs. / sq.ft                                                |
| Electrical<br>Requirements | One 120V, 20 amp GFCI dedicated circuit.                              | On/Off Control       | Single button electronic control with twenty (20) minute timer |
| Material                   | Acrylic, fiberglass reinforced                                        | Warranty             | Limited Ten Year                                               |