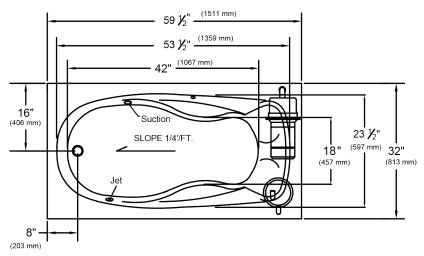

## **MANSFIELD®**

## Camden™ 59 ½" x 32" x 21 ½"

## Swirl-way<sup>®</sup> MicroDerm<sup>™</sup> Therapeutic Bath

Rough-in measurements may vary 1/4" (+/-)

These dimensions are nominal and subject to change without notice

| SPECIFICATIONS             |                                                                       |                      |                                                                |
|----------------------------|-----------------------------------------------------------------------|----------------------|----------------------------------------------------------------|
| Specification              | Description                                                           | Specification        | Description                                                    |
| Construction               | Self-contained, pre-plumbed bath system mounted on a pre-leveled base | Water Capacity       | 42 gal. (min)<br>52 gal. (max)                                 |
| Number of Ports            | 1                                                                     | Shipping Weight      | 130 lbs.                                                       |
| Pump Motor                 | 120V, 10 Amp, 60 Hz; Thermally protected                              | Floor Loading Weight | 47 lbs. / sq.ft                                                |
| Electrical<br>Requirements | One 120V, 20 amp GFCI dedicated circuit.                              | On/Off Control       | Single button electronic control with twenty (20) minute timer |
| Material                   | Acrylic, fiberglass reinforced                                        | Warranty             | Limited Ten Year                                               |