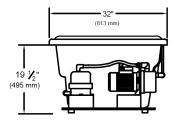

## **MANSFIELD®**

## Camden™ 59 ½" x 32" x 21 ½"

## Swirl-way<sup>®</sup> MicroDerm<sup>™</sup> Therapeutic Bath

Rough-in measurements may vary 1/4" (+/-)

These dimensions are nominal and subject to change without notice

| SPECIFICATIONS             |                                                                       |                      |                                                                |
|----------------------------|-----------------------------------------------------------------------|----------------------|----------------------------------------------------------------|
| Specification              | Description                                                           | Specification        | Description                                                    |
| Construction               | Self-contained, pre-plumbed bath system mounted on a pre-leveled base | Water Capacity       | 42 gal. (min)<br>52 gal. (max)                                 |
| Number of Ports            | 1                                                                     | Shipping Weight      | 130 lbs.                                                       |
| Pump Motor                 | 120V, 10 Amp, 60 Hz; Thermally protected                              | Floor Loading Weight | 47 lbs. / sq.ft                                                |
| Electrical<br>Requirements | One 120V, 20 amp GFCI dedicated circuit.                              | On/Off Control       | Single button electronic control with twenty (20) minute timer |
| Material                   | Acrylic, fiberglass reinforced                                        | Warranty             | Limited Ten Year                                               |