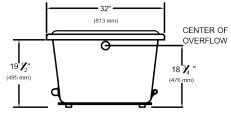

## **MANSFIELD®**

## Camden™ 59 ½" x 32" x 21 ½"

## Swirl-way<sup>®</sup> MicroDerm<sup>™</sup> Therapeutic Bath

Rough-in measurements may vary 1/4" (+/-)

These dimensions are nominal and subject to change without notice

| SPECIFICATIONS             |                                                                       |                      |                                                                |
|----------------------------|-----------------------------------------------------------------------|----------------------|----------------------------------------------------------------|
| Specification              | Description                                                           | Specification        | Description                                                    |
| Construction               | Self-contained, pre-plumbed bath system mounted on a pre-leveled base | Water Capacity       | 42 gal. (min)<br>52 gal. (max)                                 |
| Number of Ports            | 1                                                                     | Shipping Weight      | 130 lbs.                                                       |
| Pump Motor                 | 120V, 10 Amp, 60 Hz; Thermally protected                              | Floor Loading Weight | 47 lbs. / sq.ft                                                |
| Electrical<br>Requirements | One 120V, 20 amp GFCI dedicated circuit.                              | On/Off Control       | Single button electronic control with twenty (20) minute timer |
| Material                   | Acrylic, fiberglass reinforced                                        | Warranty             | Limited Ten Year                                               |