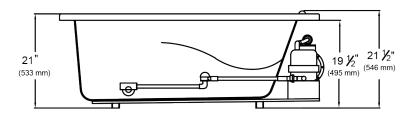

## **MANSFIELD®**

## Camden™ 59 ½" x 32" x 21 ½"

## Swirl-way<sup>®</sup> MicroDerm<sup>™</sup> Therapeutic Bath

Rough-in measurements may vary 1/4" (+/-)

These dimensions are nominal and subject to change without notice

| SPECIFICATIONS             |                                                                       |                      |                                                                |
|----------------------------|-----------------------------------------------------------------------|----------------------|----------------------------------------------------------------|
| Specification              | Description                                                           | Specification        | Description                                                    |
| Construction               | Self-contained, pre-plumbed bath system mounted on a pre-leveled base | Water Capacity       | 42 gal. (min)<br>52 gal. (max)                                 |
| Number of Ports            | 1                                                                     | Shipping Weight      | 130 lbs.                                                       |
| Pump Motor                 | 120V, 10 Amp, 60 Hz; Thermally protected                              | Floor Loading Weight | 47 lbs. / sq.ft                                                |
| Electrical<br>Requirements | One 120V, 20 amp GFCI dedicated circuit.                              | On/Off Control       | Single button electronic control with twenty (20) minute timer |
| Material                   | Acrylic, fiberglass reinforced                                        | Warranty             | Limited Ten Year                                               |