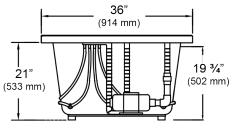

## NOTES:

- 1. Blower location is shown for clarity.
- 2. Required blower motor access is 20" W x 15" H.
- 3. Measurements may vary 1/4" (+/-).
- If a factory installed nailing flange is added to a unit, add 1/6" to each side flanged.
- 5. Optional removable apron is not available on this unit.
- 6. These dimensions are nominal and subject to change without notice.