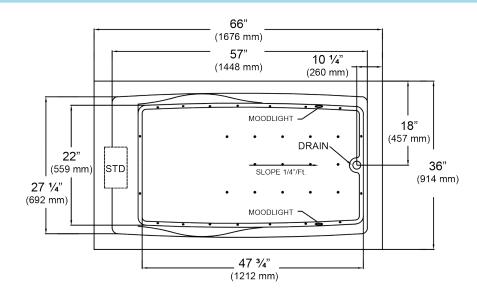

## Brentwood 66" x 36" x 22 1/2"

## NOTES:

- 1. Blower location is shown for clarity.
- 2. Required blower motor access is 20" W x 15" H.
- 3. Measurements may vary 1/4" (+/-).
- If a factory installed nailing flange is added to a unit, add 1/6" to each side flanged.
- 5. Optional removable apron is not available on this unit.
- 6. These dimensions are nominal and subject to change without notice.