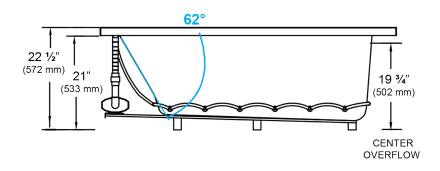

## Brentwood 66" x 36" x 22 1/2"

## NOTES:

- 1. Blower location is shown for clarity.
- 2. Required blower motor access is 20" W x 15" H.
- 3. Measurements may vary 1/4" (+/-).
- If a factory installed nailing flange is added to a unit, add 1/6" to each side flanged.
- 5. Optional removable apron is not available on this unit.
- 6. These dimensions are nominal and subject to change without notice.