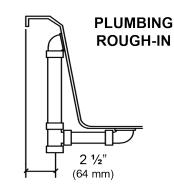

## NOTES:

- 1. Blower location is shown for clarity.
- 2. Required blower motor access is 20" W x 15" H.
- 3. Measurements may vary 1/4" (+/-).
- If a factory installed nailing flange is added to a unit, add 1/6" to each side flanged.
- 5. Optional removable apron is not available on this unit.
- 6. These dimensions are nominal and subject to change without notice.