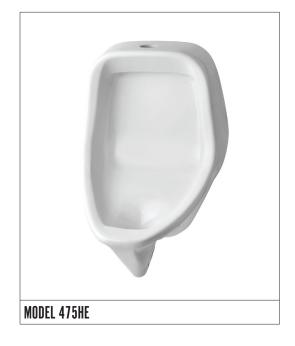

# 475HE SUBURBAN™

### **MANSFIELD®**

Integral Trap, Siphon Jet, Vitreous China Urinal

### **FEATURES**

- · Siphon jet, high efficiency urinal
- · Integral trap
- 0.5 gpf / 1.9 lpf
- · Complete with 3/4" top spud
- 14-5/8" x 21-3/8" x 14-3/8"
- · Complies with ADA requirments for accessibility
- The Mansfield® limited lifetime warranty
- · Available in White