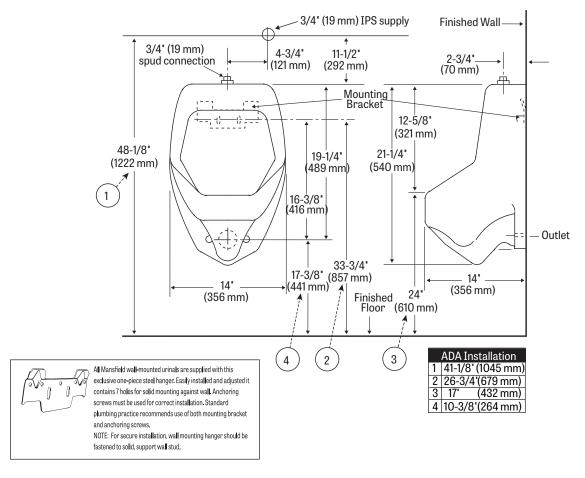

#### TECHNICAL INFORMATION

Note: these dimensions are nominal and subject to change without notice.

Fixture performance and specifications meet or exceed ASME A112.19.2/CSA B45.1 standards, and other state and local codes.