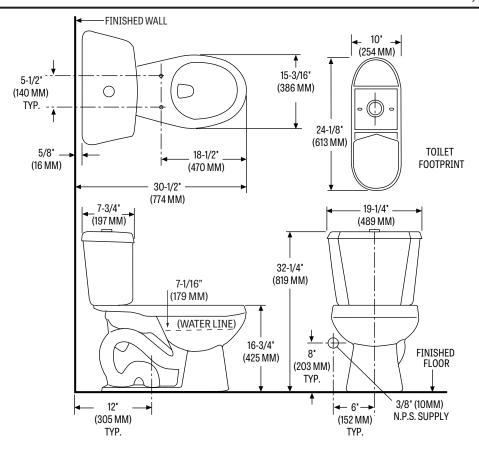

### TECHNICAL INFORMATION

**Note**: these dimensions are nominal and subject to change without notice.

Fixture performance and specifications meet or exceed ASME A112.19.2/CSA B45.1 standards, and other state and local codes.