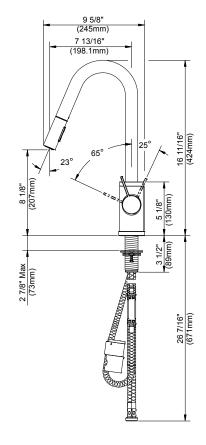

#### Features/Benefits

- · Ceramic Disc Cartridge
- 16 11/16" High Swivel Spout, 7 13/16" Spout Length
- 2 Function Spray/Aerated Stream
- SnapBack® retraction system with Grip Lock™ weight
- 8" Deck Plate DA607750 Sold Separately for 3-Hole Applications
- 1.75 gpm (6.6 L/min) Max @ 60 psi