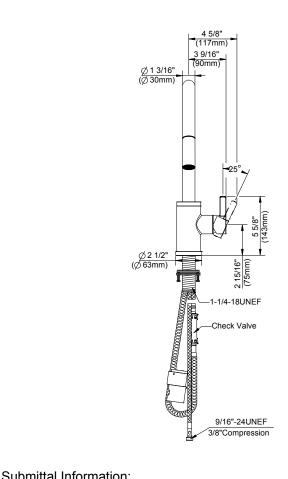

#### Features/Benefits

- · Ceramic Disc Cartridge
- 16 11/16" High Swivel Spout, 7 13/16" Spout Length
- 2 Function Spray/Aerated Stream
- SnapBack® retraction system with Grip Lock™ weight
- 8" Deck Plate DA607750 Sold Separately for 3-Hole Applications
- 1.75 gpm (6.6 L/min) Max @ 60 psi