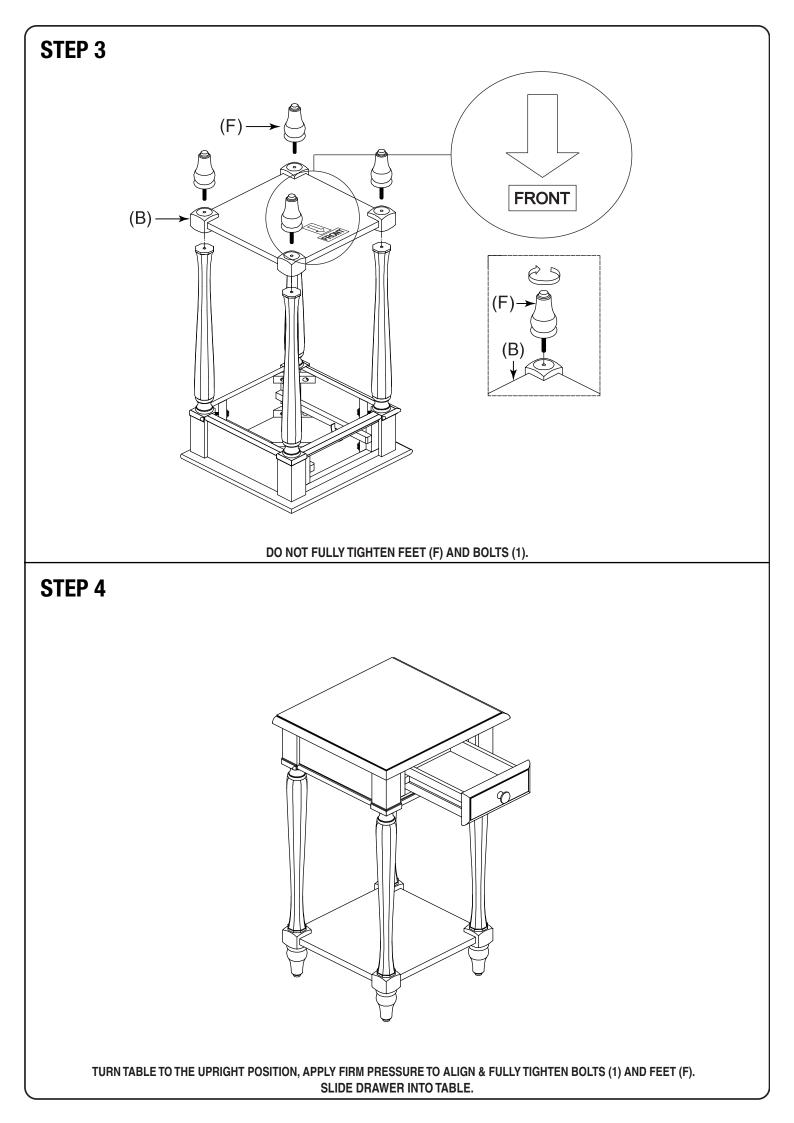

## Assembly Instructions - Important:

Carefully unpack and identify each component before attempting to assemble. Refer to parts list. Please take care when assembling the unit and always set the parts on a clean, soft surface. If you require any assistance with assembly, parts or information on other products, please visit our website: www.officestar.net or call or write us.

|                          |            | PARTS         |                           |          |
|--------------------------|------------|---------------|---------------------------|----------|
|                          |            |               |                           |          |
| (A) Top (1 PC)           |            |               | (B) Shelf (1 PC)          |          |
| (C) Front Leg (2 PCS)    |            |               | (D) Rear Right Leg (1 PC) |          |
| (E) Rear Left Leg (1 PC) |            | C)            | (F) Foot (4 PCS)          |          |
|                          | (_)        | HARDWARE L    |                           |          |
| NO                       | DRAWING    | DESCRIPTION   | SIZE                      | QUANTITY |
| 1                        |            | Bolt          | 1/4 x 60mm                | 8 PCS    |
| 2                        | $\bigcirc$ | Lock Washer   | 1/4"                      | 8 PCS    |
| 3                        |            | Flat Washer   | 1/4" x 19mm               | 8 PCS    |
| 4                        |            | Screw w/ Knob | 5/32"                     | 1 SET    |
|                          |            | Wrench        | M4                        | 1 PC     |