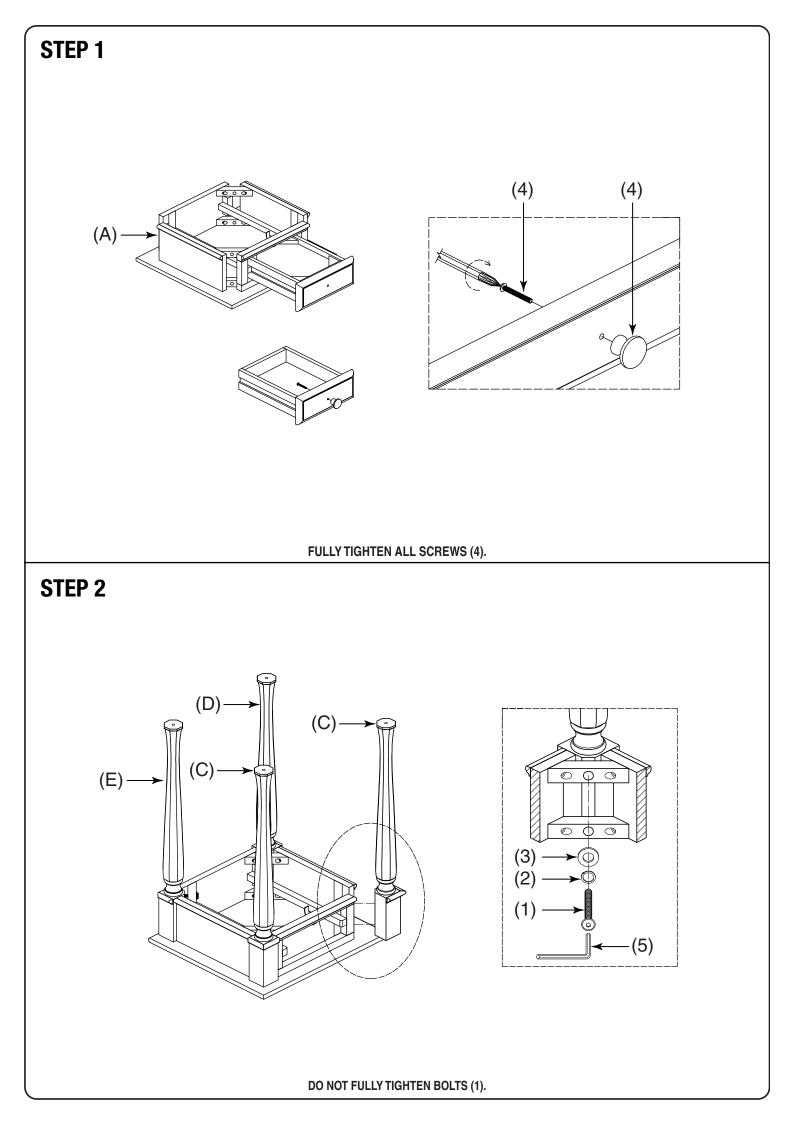

## Assembly Instructions - Important:

Carefully unpack and identify each component before attempting to assemble. Refer to parts list. Please take care when assembling the unit and always set the parts on a clean, soft surface. If you require any assistance with assembly, parts or information on other products, please visit our website: www.officestar.net or call or write us.

|                          |            | PARTS         |                           |          |
|--------------------------|------------|---------------|---------------------------|----------|
|                          |            |               |                           |          |
| (A) Top (1 PC)           |            |               | (B) Shelf (1 PC)          |          |
| (C) Front Leg (2 PCS)    |            |               | (D) Rear Right Leg (1 PC) |          |
| (E) Rear Left Leg (1 PC) |            | C)            | (F) Foot (4 PCS)          |          |
|                          | (_)        | HARDWARE L    |                           |          |
| NO                       | DRAWING    | DESCRIPTION   | SIZE                      | QUANTITY |
| 1                        |            | Bolt          | 1/4 x 60mm                | 8 PCS    |
| 2                        | $\bigcirc$ | Lock Washer   | 1/4"                      | 8 PCS    |
| 3                        |            | Flat Washer   | 1/4" x 19mm               | 8 PCS    |
| 4                        |            | Screw w/ Knob | 5/32"                     | 1 SET    |
|                          |            | Wrench        | M4                        | 1 PC     |