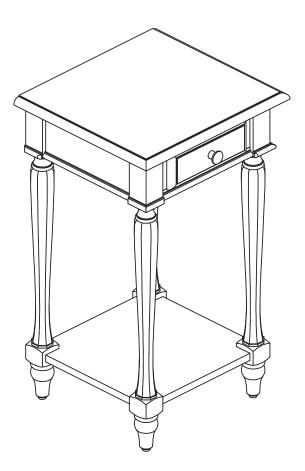

## **MED08** MEDFORD SIDE TABLE

## Assembly Instructions - Important:

Carefully unpack and identify each component before attempting to assemble. Refer to parts list. Please take care when assembling the unit and always set the parts on a clean, soft surface. If you require any assistance with assembly, parts or information on other products, please visit our website: www.officestar.net or call or write us.