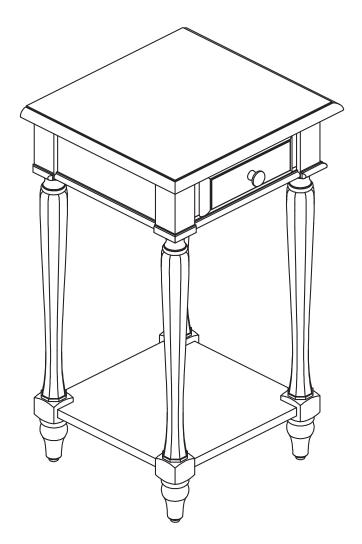

## **MED08** MEDFORD SIDE TABLE

## Assembly Instructions - Important:

Carefully unpack and identify each component before attempting to assemble. Refer to parts list. Please take care when assembling the unit and always set the parts on a clean, soft surface. If you require any assistance with assembly, parts or information on other products, please visit our website: www.officestar.net or call or write us.