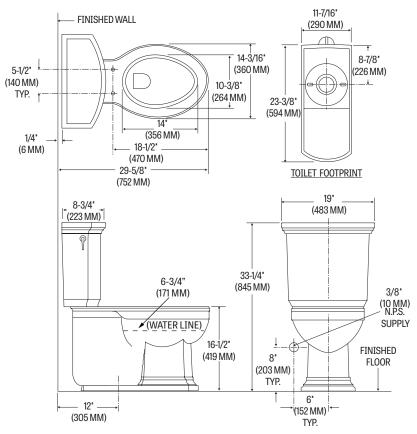

### **TECHNICAL INFORMATION**

**Note**: these dimensions are nominal and subject to change without notice.

Fixture performance and specifications meet or exceed ASME A112.19.2/CSA B45.1 standards, and other state and local codes.

| MATERIAL             | Vitreous China                     |
|----------------------|------------------------------------|
| WATER PRESSURE RANGE | 20 to 80 PSI                       |
| FLUSH SYSTEM         | 3' MagnaFlush™ flushing technology |
| WATER USAGE          | 1.28 gpf / 4.8 lpf                 |
| WATER SURFACE AREA   | 8-1/4' X 10-3/8'                   |
| ROUGH-IN             | 12'                                |
| MAP RATING           | 800 grams                          |

| TRAP DIAMETER   | 2-1/8'                                                            |
|-----------------|-------------------------------------------------------------------|
| TRAP SEAL       | 2-1/4'                                                            |
| SHIPPING WEIGHT | Model 4115- 69 lbs. (31 kg)<br>Model 3106- 40 lbs. (18 kg)        |
| WARRANTY        | Vitreous China - Limited Lifetime<br>Tank Trim - Limited One Year |