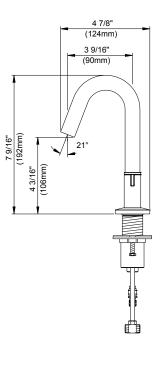

#### Features/Benefits

- · Ceramic Disc Cartridge
- 7 9/16" High Spout, 3 9/16" Spout Reach Laminar Flow
- All Metal Touch-Down Drain Assembly
- 3-Hole Mount, 6" 12" Installation
- 1.2 gpm (4.5 L/min) Maximum Flow Rate @60 psi