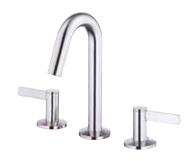

# D303130 Amalfi™ Two Handle Widespread Lavatory Faucet

#### Features/Benefits

- · Ceramic Disc Cartridge
- 7 9/16" High Spout, 3 9/16" Spout Reach Laminar Flow
- All Metal Touch-Down Drain Assembly
- 3-Hole Mount, 6" 12" Installation
- 1.2 gpm (4.5 L/min) Maximum Flow Rate @60 psi