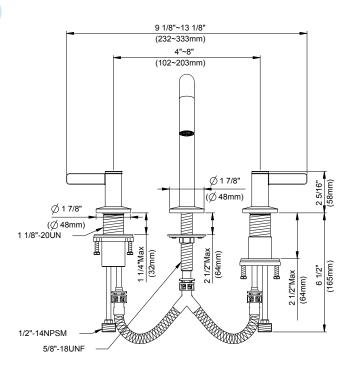

#### Features/Benefits

- · Ceramic Disc Cartridge
- 7 9/16" High Spout, 3 9/16" Spout Reach Laminar Flow
- All Metal Touch-Down Drain Assembly
- 3-Hole Mount, 6" 12" Installation
- 1.2 gpm (4.5 L/min) Maximum Flow Rate @60 psi