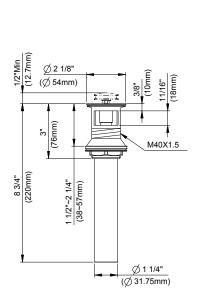

#### Features/Benefits

- · Ceramic Disc Cartridge
- 7 9/16" High Spout, 3 9/16" Spout Reach Laminar Flow
- All Metal Touch-Down Drain Assembly
- 3-Hole Mount, 6" 12" Installation
- 1.2 gpm (4.5 L/min) Maximum Flow Rate @60 psi