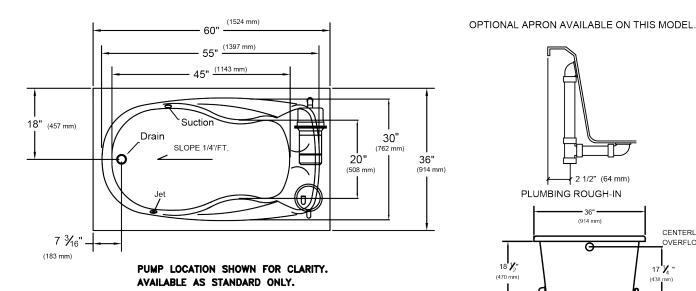

## Baywood™ 5.0 60" x 36" x 19 <sup>3</sup>⁄<sub>4</sub>"

## Swirl-way<sup>®</sup> MicroDerm<sup>™</sup> Therapeutic Bath

Rough-in measurements may vary 1/4" (+/-)

| SPECIFICATIONS             |                                                                       |                      |                                                                |
|----------------------------|-----------------------------------------------------------------------|----------------------|----------------------------------------------------------------|
| Specification              | Description                                                           | Specification        | Description                                                    |
| Construction               | Self-contained, pre-plumbed bath system mounted on a pre-leveled base | Water Capacity       | 40 gal. (min)<br>60 gal. (max)                                 |
| Number of Ports            | 1                                                                     | Shipping Weight      | 140 lbs                                                        |
| Pump Motor                 | 120V, 10 Amp, 60 Hz; Thermally protected                              | Floor Loading Weight | 47 lbs. / sq.ft                                                |
| Electrical<br>Requirements | One 120V, 20 amp GFCI dedicated circuit.                              | On/Off Control       | Single button electronic control with twenty (20) minute timer |
| Material                   | Acrylic, fiberglass reinforced                                        | Warranty             | Limited Ten Year                                               |