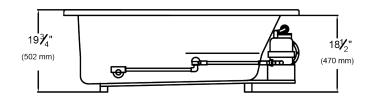

## Baywood™ 5.0 60" x 36" x 19 <sup>3</sup>⁄<sub>4</sub>"

## Swirl-way<sup>®</sup> MicroDerm<sup>™</sup> Therapeutic Bath

Rough-in measurements may vary 1/4" (+/-)

| SPECIFICATIONS             |                                                                       |                      |                                                                |
|----------------------------|-----------------------------------------------------------------------|----------------------|----------------------------------------------------------------|
| Specification              | Description                                                           | Specification        | Description                                                    |
| Construction               | Self-contained, pre-plumbed bath system mounted on a pre-leveled base | Water Capacity       | 40 gal. (min)<br>60 gal. (max)                                 |
| Number of Ports            | 1                                                                     | Shipping Weight      | 140 lbs                                                        |
| Pump Motor                 | 120V, 10 Amp, 60 Hz; Thermally protected                              | Floor Loading Weight | 47 lbs. / sq.ft                                                |
| Electrical<br>Requirements | One 120V, 20 amp GFCI dedicated circuit.                              | On/Off Control       | Single button electronic control with twenty (20) minute timer |
| Material                   | Acrylic, fiberglass reinforced                                        | Warranty             | Limited Ten Year                                               |