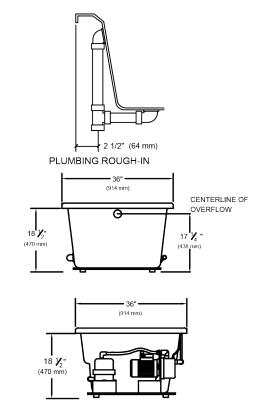

## Baywood™ 5.0 60" x 36" x 19 <sup>3</sup>⁄<sub>4</sub>"

## Swirl-way<sup>®</sup> MicroDerm<sup>™</sup> Therapeutic Bath

Rough-in measurements may vary 1/4" (+/-)

| SPECIFICATIONS             |                                                                       |                      |                                                                |
|----------------------------|-----------------------------------------------------------------------|----------------------|----------------------------------------------------------------|
| Specification              | Description                                                           | Specification        | Description                                                    |
| Construction               | Self-contained, pre-plumbed bath system mounted on a pre-leveled base | Water Capacity       | 40 gal. (min)<br>60 gal. (max)                                 |
| Number of Ports            | 1                                                                     | Shipping Weight      | 140 lbs                                                        |
| Pump Motor                 | 120V, 10 Amp, 60 Hz; Thermally protected                              | Floor Loading Weight | 47 lbs. / sq.ft                                                |
| Electrical<br>Requirements | One 120V, 20 amp GFCI dedicated circuit.                              | On/Off Control       | Single button electronic control with twenty (20) minute timer |
| Material                   | Acrylic, fiberglass reinforced                                        | Warranty             | Limited Ten Year                                               |