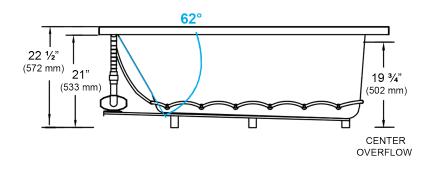

CENTER OVERFLOW

- 5. Optional removable apron is not available on this unit.
- 6. These dimensions are nominal and subject to change without notice.

| SPECIFICATIONS             |                                                                           |                      |                                              |
|----------------------------|---------------------------------------------------------------------------|----------------------|----------------------------------------------|
| Specification              | Description                                                               | Specification        | Description                                  |
| Material                   | Acrylic, fiberglass reinforced                                            | Number of Jets       | 29                                           |
| Construction               | Self-contained, pre-plumbed air bath system mounted on a pre-leveled base | Water Capacity       | 56 gal. (min)<br>66 gal. (max)               |
| Blower Motor               | 1.0 HP Variable Speed - 120 V, 9.0 AMP                                    | Floor Loading Weight | 47 lbs. / sq. ft<br>(229 kg/m <sup>2</sup> ) |
| Electrical<br>Requirements | One 120V, 20 AMP,<br>GFCI Protected Circuit                               | Shipping Weight      | 155 lbs.                                     |
| On/Off Control             | Six button electronic control 20 minute time cycle, and auto purge cycle  | Warranty             | Limited Ten Year                             |