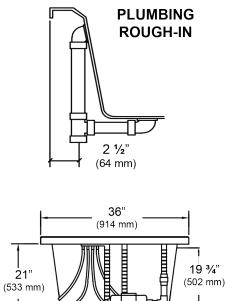

## NOTES:

- 1. Blower location is shown for clarity.
- 2. Required blower motor access is 20" W x 15" H.
- 3. Measurements may vary 1/4" (+/-).
- If a factory installed nailing flange is added to a unit, add 1/8" to each side flanged.