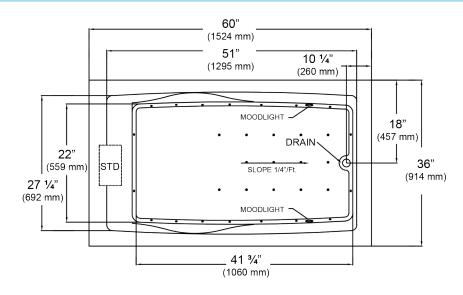

## NOTES:

- 1. Blower location is shown for clarity.
- 2. Required blower motor access is 20" W x 15" H.
- 3. Measurements may vary 1/4" (+/-).
- If a factory installed nailing flange is added to a unit, add 1/8" to each side flanged.

CENTER OVERFLOW

- 5. Optional removable apron is not available on this unit.
- 6. These dimensions are nominal and subject to change without notice.

| SPECIFICATIONS             |                                                                           |                      |                                              |
|----------------------------|---------------------------------------------------------------------------|----------------------|----------------------------------------------|
| Specification              | Description                                                               | Specification        | Description                                  |
| Material                   | Acrylic, fiberglass reinforced                                            | Number of Jets       | 29                                           |
| Construction               | Self-contained, pre-plumbed air bath system mounted on a pre-leveled base | Water Capacity       | 56 gal. (min)<br>66 gal. (max)               |
| Blower Motor               | 1.0 HP Variable Speed - 120 V, 9.0 AMP                                    | Floor Loading Weight | 47 lbs. / sq. ft<br>(229 kg/m <sup>2</sup> ) |
| Electrical<br>Requirements | One 120V, 20 AMP,<br>GFCI Protected Circuit                               | Shipping Weight      | 155 lbs.                                     |
| On/Off Control             | Six button electronic control 20 minute time cycle, and auto purge cycle  | Warranty             | Limited Ten Year                             |