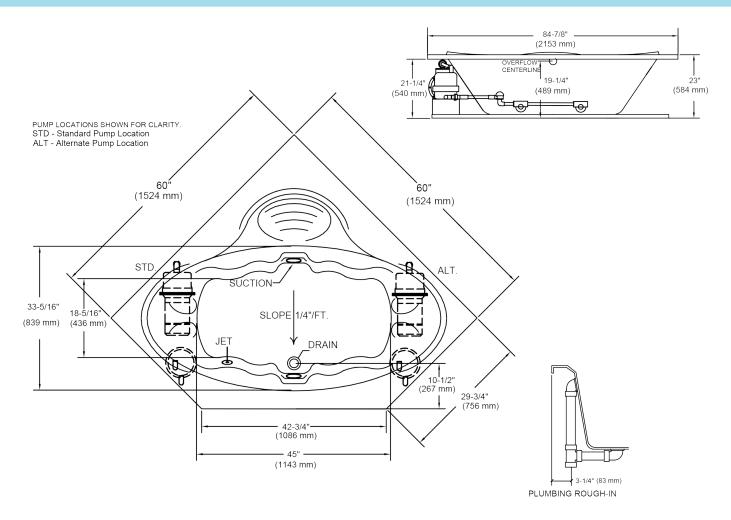

## 5262 **MANSFIELD**<sup>®</sup> Covington<sup>™</sup> 60" x 60" x 23" Swirl-way<sup>®</sup> MicroDerm<sup>™</sup> Therapeutic Bath

Note: Install this product according to the installation guide. Rough-in measurements may vary 1/4" (=/-).

| SPECIFICATIONS             |                                                                          |                      |                                                                |
|----------------------------|--------------------------------------------------------------------------|----------------------|----------------------------------------------------------------|
| Specification              | Description                                                              | Specification        | Description                                                    |
| Construction               | Self-contained, pre-plumbed bath system<br>mounted on a pre-leveled base | Water Capacity       | 55 gal. (min)<br>70 gal. (max)                                 |
| Number of Ports            | 1                                                                        | Shipping Weight      | 175 lbs.                                                       |
| Pump Motor                 | 120V, 10 Amp, 60 Hz; Thermally protected                                 | Floor Loading Weight | 47 lbs. / sq.ft                                                |
| Electrical<br>Requirements | One 120V, 20 amp GFCI dedicated circuit.                                 | On/Off Control       | Single button electronic control with twenty (20) minute timer |
| Material                   | Acrylic, fiberglass reinforced                                           | Warranty             | Limited Ten Year                                               |