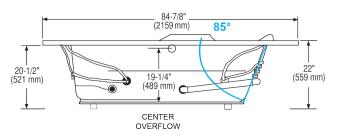

## 5045/5545 Bristol Bay™ 60" x 60" x 22" Swirl-way® Whirlpool and Bathtub









## NOTES:

- 1. Pump locations shown for clarity. Specify when ordering STD - Standard or ALT - Alternate.
- 2. Required pump motor access is 20" W x 15" H.
- Measurements may vary 1/4" (+/-)
  If a factory installed nailing flange is added to a unit, add 1/8" to each side flanged.
- Removable apron is not available for this unit.
- These dimensions are nominal and subject to change without notice.

| SPECIFICATIONS             |                                                                                                           |                            |                                               |
|----------------------------|-----------------------------------------------------------------------------------------------------------|----------------------------|------------