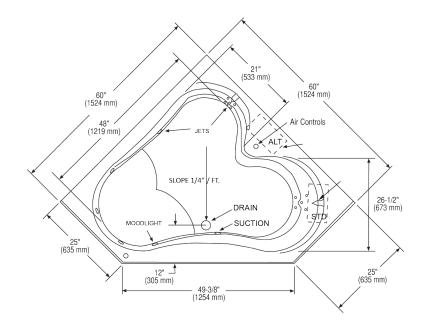

## NOTES:

- 1. Pump locations shown for clarity. Specify when ordering STD - Standard or ALT - Alternate.
- 2. Required pump motor access is 20" W x 15" H.
- Measurements may vary 1/4" (+/-)
  If a factory installed nailing flange is added to a unit, add 1/8" to each side flanged.
- Removable apron is not available for this unit.
- These dimensions are nominal and subject to change without notice.