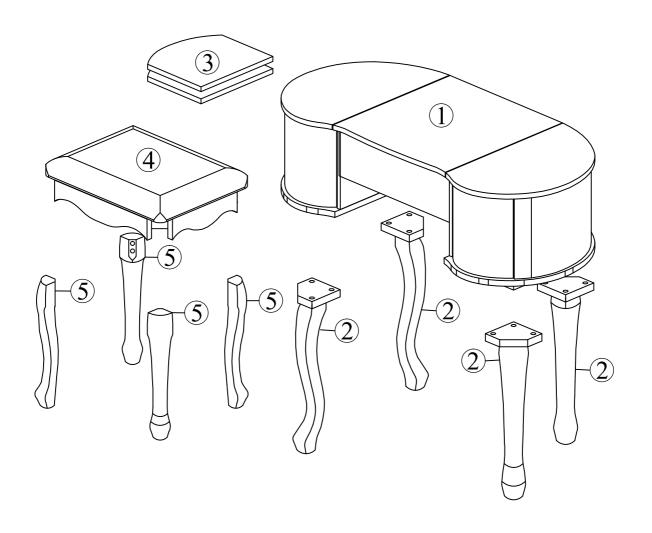

### **PART IDENTIFICATION:**

| PART NUMBER | DESCRIPTION           | QTY |
|-------------|-----------------------|-----|
| 1           | TABLE-TOP             | 01  |
| 2           | TABLE-LEG             | 04  |
| 3           | SHELF                 | 02  |
| 4           | STOOL - CUSHION FRAME | 01  |
| 5           | STOOL - LEG           | 04  |