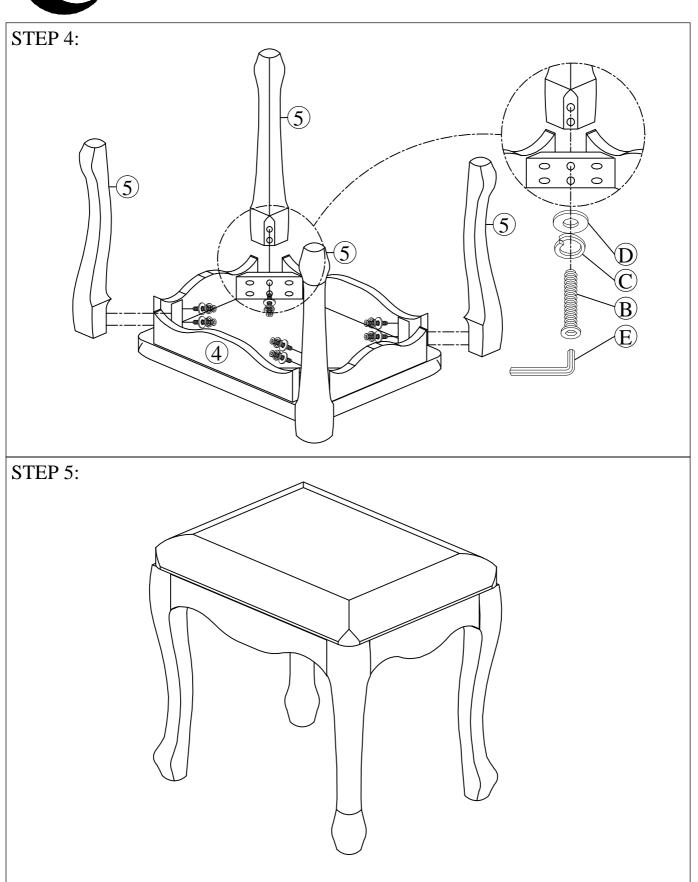

#### HARDWARE IDENTIFICATION

| SYMBOL | GRAPHICS             | DESCRIPTION    | QTY |
|--------|----------------------|----------------|-----|
| A      | Ø1/4"xL.1-1/8"       | SHORT BOLT     | 12  |
| В      | Ø1/4"xL.2-3/8"       | LONG BOLT      | 8   |
| C      | (5)                  | SPRING WASHER  | 8   |
| D      |                      | FLAT WASHER    | 8   |
| E      |                      | ALLEN WRENCH   | 1   |
| F      |                      | CYSTAL KNOB    | 2   |
| G      | (Managarana) Ø4x20mm | KNOB SCREW     | 2   |
| Н      |                      | MIRROR         | 1   |
| I      |                      | MIRROR HOLDER  | 2   |
| J      | ⊕ ∮mmm Ø4x12mm       | PAN HEAD SCREW | 4   |
| K      |                      | SHELF PIN      | 8   |

TOOLS REQUIRED

A STANDARD PHILIPS HEAD SCREWDRIVER ( NOT PROVIDED) AND AN ALLEN WRENCH " E" (PROVIDED) ARE REQUIRED TO ASSEMBLE THIS UNIT. USE A PLASTIC HEAD MALLET, NOT PROVIDED, TO TAP IN STRETCHERS OR OTHER COMPONENTS.

### **PART IDENTIFICATION:**

| PART NUMBER | DESCRIPTION           | QTY |
|-------------|-----------------------|-----|
| 1           | TABLE-TOP             | 01  |
| 2           | TABLE-LEG             | 04  |
| 3           | SHELF                 | 02  |
| 4           | STOOL - CUSHION FRAME | 01  |
| 5           | STOOL - LEG           | 04  |