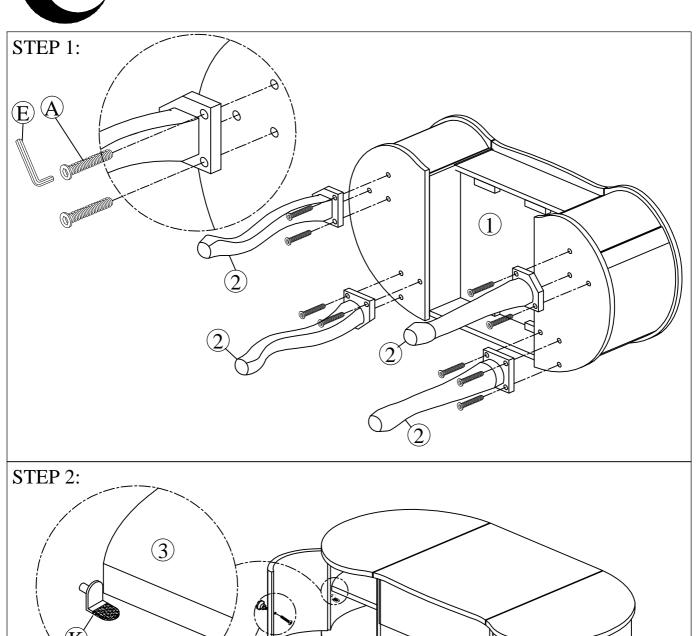

#### HARDWARE PACKAGE COUNT

OPEN HARDWARE PACKAGE ON A FLAT SURFACE COVERED WITH NEWSPAPER. COUNT EACH PIECE OF HARDWARE TO MATCH THE QUALITY NUMBER IN THE HARDWARE LIST COLUMN CALL CUSTOMER SERVICE IF ANY OF THE PARTS ARE MISSING. FOLLOW THE LETTER IDENTIFICATION WHEN READING THE ASSEMBLY DRAWING "A" THROUGH "K"

TOOLS REQUIRED

A STANDARD PHILIPS HEAD SCREWDRIVER ( NOT PROVIDED) AND AN ALLEN WRENCH " E" (PROVIDED) ARE REQUIRED TO ASSEMBLE THIS UNIT. USE A PLASTIC HEAD MALLET, NOT PROVIDED, TO TAP IN STRETCHERS OR OTHER COMPONENTS.