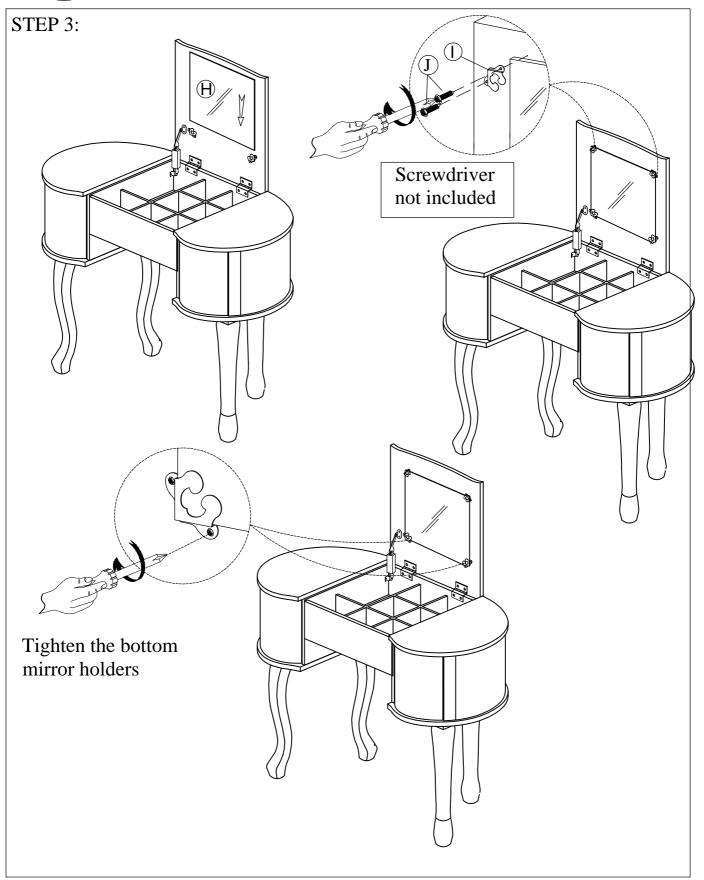

#### HARDWARE PACKAGE COUNT

OPEN HARDWARE PACKAGE ON A FLAT SURFACE COVERED WITH NEWSPAPER. COUNT EACH PIECE OF HARDWARE TO MATCH THE QUALITY NUMBER IN THE HARDWARE LIST COLUMN CALL CUSTOMER SERVICE IF ANY OF THE PARTS ARE MISSING. FOLLOW THE LETTER IDENTIFICATION WHEN READING THE ASSEMBLY DRAWING "A" THROUGH "K"

#### HARDWARE IDENTIFICATION

| SYMBOL | GRAPHICS             | DESCRIPTION    | QTY |
|--------|----------------------|----------------|-----|
| A      | Ø1/4"xL.1-1/8"       | SHORT BOLT     | 12  |
| В      | Ø1/4"xL.2-3/8"       | LONG BOLT      | 8   |
| C      | (5)                  | SPRING WASHER  | 8   |
| D      |                      | FLAT WASHER    | 8   |
| E      |                      | ALLEN WRENCH   | 1   |
| F      |                      | CYSTAL KNOB    | 2   |
| G      | (Managarana) Ø4x20mm | KNOB SCREW     | 2   |
| Н      |                      | MIRROR         | 1   |
| I      |                      | MIRROR HOLDER  | 2   |
| J      | ⊕ ∮mmm Ø4x12mm       | PAN HEAD SCREW | 4   |
| K      |                      | SHELF PIN      | 8   |