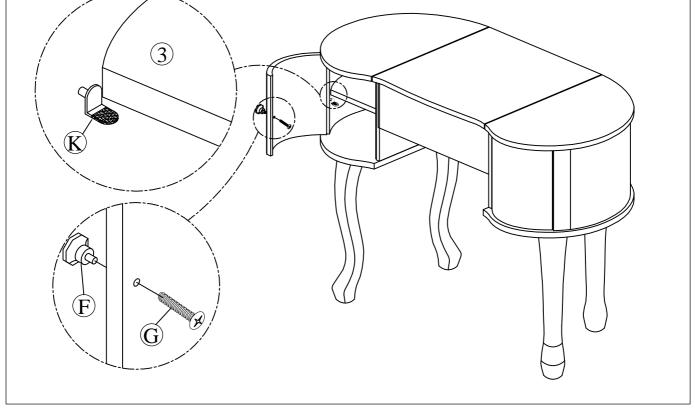

#### HARDWARE PACKAGE COUNT

OPEN HARDWARE PACKAGE ON A FLAT SURFACE COVERED WITH NEWSPAPER. COUNT EACH PIECE OF HARDWARE TO MATCH THE QUALITY NUMBER IN THE HARDWARE LIST COLUMN CALL CUSTOMER SERVICE IF ANY OF THE PARTS ARE MISSING. FOLLOW THE LETTER IDENTIFICATION WHEN READING THE ASSEMBLY DRAWING "A" THROUGH "K"

TOOLS REQUIRED

A STANDARD PHILIPS HEAD SCREWDRIVER ( NOT PROVIDED) AND AN ALLEN WRENCH " E" (PROVIDED) ARE REQUIRED TO ASSEMBLE THIS UNIT. USE A PLASTIC HEAD MALLET, NOT PROVIDED, TO TAP IN STRETCHERS OR OTHER COMPONENTS.