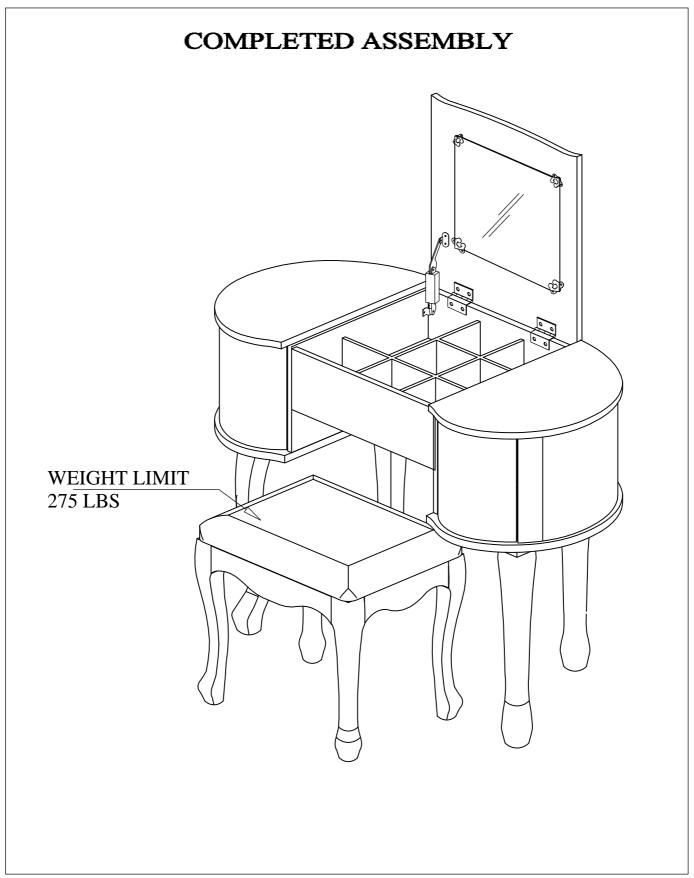

### **PART IDENTIFICATION:**

| PART NUMBER | DESCRIPTION           | QTY |
|-------------|-----------------------|-----|
| 1           | TABLE-TOP             | 01  |
| 2           | TABLE-LEG             | 04  |
| 3           | SHELF                 | 02  |
| 4           | STOOL - CUSHION FRAME | 01  |
| 5           | STOOL - LEG           | 04  |