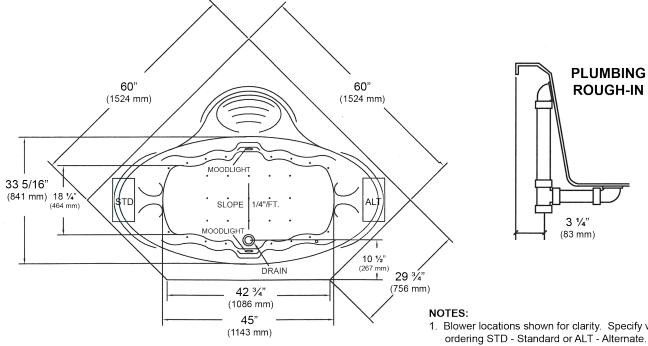

## Covington C<sup>™</sup> 60" x 60" x 22" Swirl-way<sup>®</sup> Air Massage Bath

- 2. Required blower motor access is 20" W x 15" H.
- 3. Measurements may vary 1/4" (+/-)
- 4. If a factory installed nailing flange is added to a unit, add 1/8" to each side flanged.
- 5. Removable apron is not available for this unit.
- 6. These dimensions are nominal and subject to change without notice.