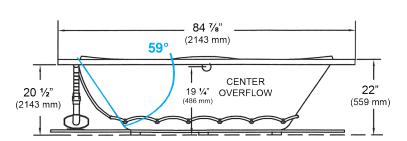

## Covington C<sup>™</sup> 60" x 60" x 22" Swirl-way<sup>®</sup> Air Massage Bath

- 2. Required blower motor access is 20" W x 15" H.
- 3. Measurements may vary 1/4" (+/-)
- 4. If a factory installed nailing flange is added to a unit, add 1/8" to each side flanged.
- 5. Removable apron is not available for this unit.
- 6. These dimensions are nominal and subject to change without notice.