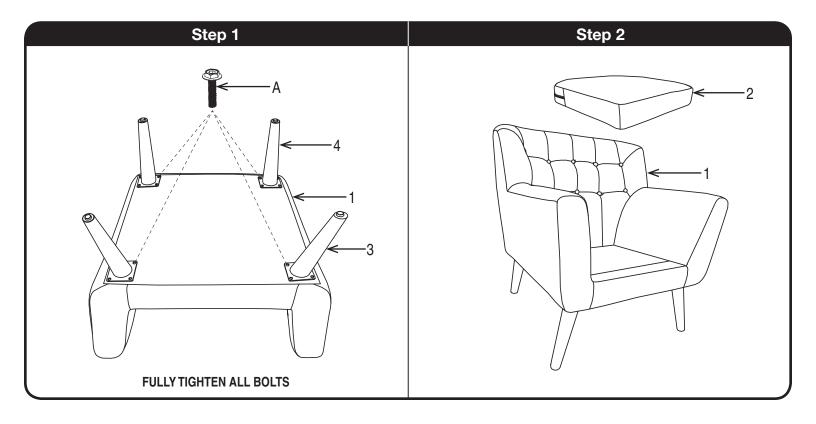

Assembly Instructions - Important:

Carefully unpack and identify each component before attempting to assemble. Refer to parts list. Please take care when assembling the unit and always set the parts on a clean, soft surface. If you require any assistance with assembly, parts or information on other products, please visit our website: www.officestar.net or call or write us.

| HARDWARE LIST |  |              |      |        |
|---------------|--|--------------|------|--------|
| Α             |  | BOLT         | 22mm | 16 PCS |
| В             |  | ALLEN WRENCH | n/a  | 1 PC   |