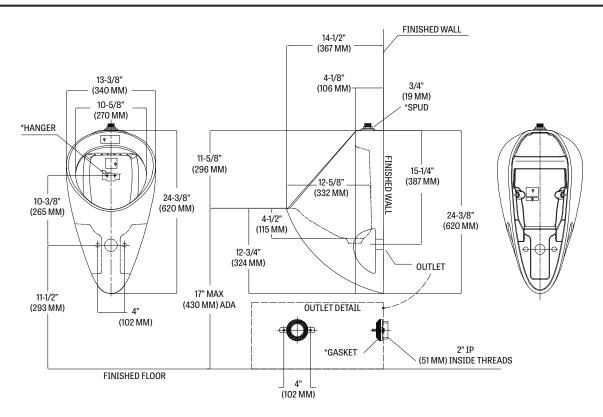

### **TECHNICAL INFORMATION**

Note: these dimensions are nominal and subject to change without notice.

Fixture performance and specifications meet or exceed ASME A112.19.2-2013/CSA B45.1-13 standards, and other state and local codes.