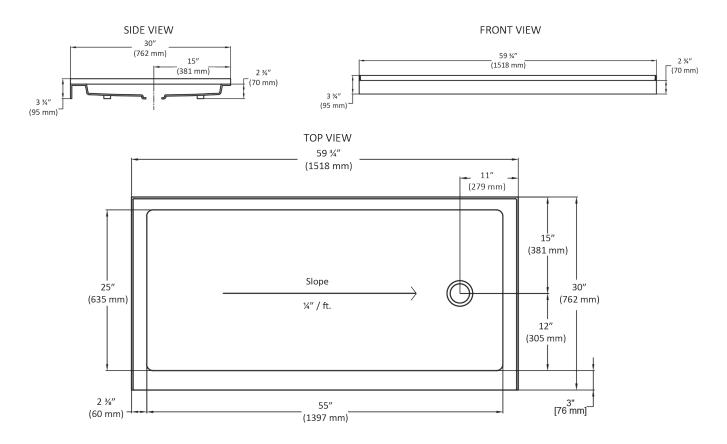

### **SPECIFICATIONS**

| MATERIAL                 | Acrylic, fiberglass reinforced                         |
|--------------------------|--------------------------------------------------------|
| CONSTRUCTION             | Self contained shower base mounted on pre-leveled legs |
| THRESHOLD                | Single on the long 60" side                            |
| INTEGRATED FLANGE HEIGHT | 1"                                                     |

| DRAIN LOCATION       | Right-Hand        |
|----------------------|-------------------|
| PACKAGING DIMENSIONS | 64" x 34" x 6"    |
| SHIPPING WEIGHT      | 80 lbs. (36 kg)   |
| WARRANTY             | Acrylic - 10-Year |

### **TECHNICAL INFORMATION**

Note: these dimensions are nominal and subject to change without notice.