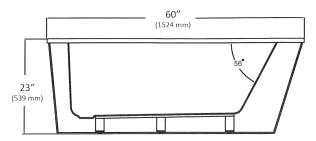

### **SPECIFICATIONS**

| MODEL # | DESCRIPTION                           | CODES/STANDARDS |
|---------|---------------------------------------|-----------------|
| 5752    | 60' x 32' x 25-1/4' Freestanding Bath | 1960 C          |

| MATERIAL             | Acrylic, Fiberglass reinforced         | WARRANTY        | Limited Ten Year    |
|----------------------|----------------------------------------|-----------------|---------------------|
| CONSTRUCTION         | Two-piece design;<br>bathtub and skirt | SHIPPING WEIGHT | Bathtub - 130 lbs.  |
| IMMERSION DEPTH      | 14-1/4"                                | WATER CAPACITY  | 52 gal. (max)       |
| FLOOR LOADING WEIGHT | 47 lbs. / sq. ft.                      | DIMENSIONS      | 60" x 32" x 25-1/4" |