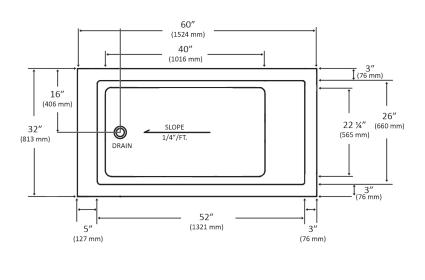

### **SPECIFICATIONS**

| MODEL # | DESCRIPTION                           | CODES/STANDARDS |
|---------|---------------------------------------|-----------------|
| 5752    | 60' x 32' x 25-1/4' Freestanding Bath | 1960 C          |

| MATERIAL             | Acrylic, Fiberglass reinforced         | WARRANTY        | Limited Ten Year    |
|----------------------|----------------------------------------|-----------------|---------------------|
| CONSTRUCTION         | Two-piece design;<br>bathtub and skirt | SHIPPING WEIGHT | Bathtub - 130 lbs.  |
| IMMERSION DEPTH      | 14-1/4"                                | WATER CAPACITY  | 52 gal. (max)       |
| FLOOR LOADING WEIGHT | 47 lbs. / sq. ft.                      | DIMENSIONS      | 60" x 32" x 25-1/4" |