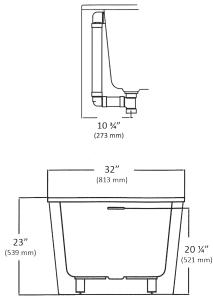

### **SPECIFICATIONS**

| MODEL # | DESCRIPTION                           | CODES/STANDARDS |
|---------|---------------------------------------|-----------------|
| 5752    | 60' x 32' x 25-1/4' Freestanding Bath | 1960 C          |

| MATERIAL             | Acrylic, Fiberglass reinforced         | WARRANTY        | Limited Ten Year    |
|----------------------|----------------------------------------|-----------------|---------------------|
| CONSTRUCTION         | Two-piece design;<br>bathtub and skirt | SHIPPING WEIGHT | Bathtub - 130 lbs.  |
| IMMERSION DEPTH      | 14-1/4"                                | WATER CAPACITY  | 52 gal. (max)       |
| FLOOR LOADING WEIGHT | 47 lbs. / sq. ft.                      | DIMENSIONS      | 60" x 32" x 25-1/4" |