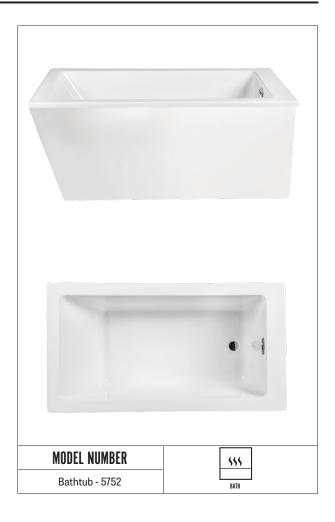

## 5752

## **MANSFIELD®**

Whitley™ Collection Freestanding Bath

The beautiflly designed Lana™ Duo 3260 is a piece of art for your bathroom. The spacious deck allows for faucet installation or to display your finest luxurious bathing soaps. With two pieces you can use the outer shell to easily install the water supply and position the tub before dropping in the interior bathing well.

### **FEATURES**

- 60' x 32' x 21-1/4'
- · Installation: Freestanding
- · Perfect size to fit into an existing alcove
- High gloss, easy-to-clean acrylic with fiberglass reinforcement
- 2-piece construction for easy installation
- · Rectangular model with end drain
- · Adjustable leveling legs for easy installation
- · Ergonomic bathing well for ultimate relaxation
- · Spacious area to mount the faucet on the deck
- · Ten-year warranty for acrylic shell
- Available in White