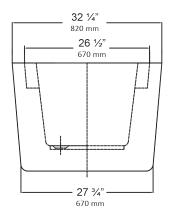

| COLOR          | White           |
|----------------|-----------------|
| SIZE           | 67" x 32" x 23" |
| MATERIAL       | Acrylic         |
| WATER CAPACITY | 40 Gallons      |

| IMMERSION DEPTH | 13.75 in. |
|-----------------|-----------|
| BATH WEIGHT     | 90 lbs.   |
| SHIPPING WEIGHT | 130 lbs.  |
| WARRANTY        | 25 Year   |

### **TECHNICAL INFORMATION**

**Note**: these dimensions are nominal and subject to change without notice.

Water Capacity: 40 Gals. Bath Weight: 90 Lbs. Shipping Weight: 130 Lbs.

OPTIONAL ACCESS PANEL