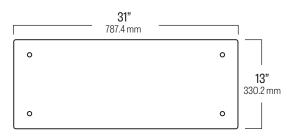

### **TECHNICAL INFORMATION**

**Note**: these dimensions are nominal and subject to change without notice.

Water Capacity: 40 Gals. Bath Weight: 90 Lbs. Shipping Weight: 130 Lbs.

OPTIONAL ACCESS PANEL