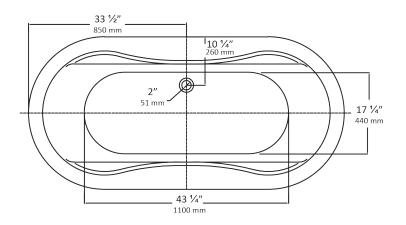

### **TECHNICAL INFORMATION**

**Note**: these dimensions are nominal and subject to change without notice.

Water Capacity: 40 Gals. Bath Weight: 90 Lbs. Shipping Weight: 130 Lbs.

OPTIONAL ACCESS PANEL