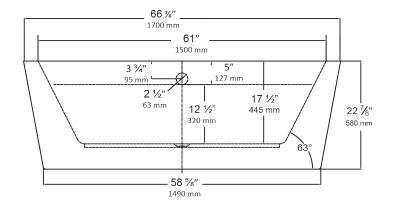

| COLOR          | White           |
|----------------|-----------------|
| SIZE           | 67" x 32" x 23" |
| MATERIAL       | Acrylic         |
| WATER CAPACITY | 40 Gallons      |

| IMMERSION DEPTH | 13.75 in. |
|-----------------|-----------|
| BATH WEIGHT     | 90 lbs.   |
| SHIPPING WEIGHT | 130 lbs.  |
| WARRANTY        | 25 Year   |

### **TECHNICAL INFORMATION**

**Note**: these dimensions are nominal and subject to change without notice.

Water Capacity: 40 Gals. Bath Weight: 90 Lbs. Shipping Weight: 130 Lbs.

OPTIONAL ACCESS PANEL