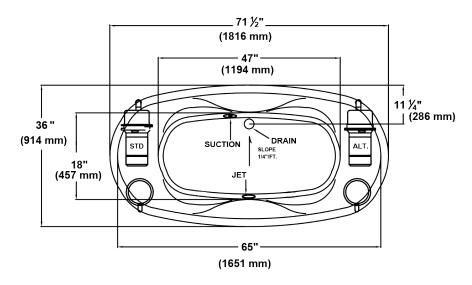

## Essence™ 71 ½" x 36" x 24"

## Swirl-way<sup>®</sup> MicroDerm<sup>™</sup> Therapeutic Bath

Rough-in measurements may vary 1/4" (+/-) These dimensions are nominal and subject to change without notice

INSTALLER NOTE: DUE TO THE FREEFORM SHAPE OF THIS TUB IT IS RECOMMENDED THAT THE TUB BE ON THE JOBSITE BEFORE MAKING THE FINAL CUT OUT FOR DROP IN INSTALLATION.