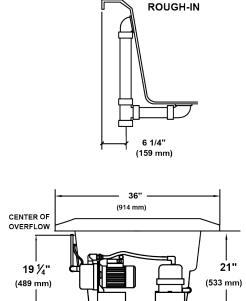

## Essence™ 71 ½" x 36" x 24"

## Swirl-way<sup>®</sup> MicroDerm<sup>™</sup> Therapeutic Bath

Rough-in measurements may vary 1/4" (+/-) These dimensions are nominal and subject to change without notice

INSTALLER NOTE: DUE TO THE FREEFORM SHAPE OF THIS TUB IT IS RECOMMENDED THAT THE TUB BE ON THE JOBSITE BEFORE MAKING THE FINAL CUT OUT FOR DROP IN INSTALLATION.