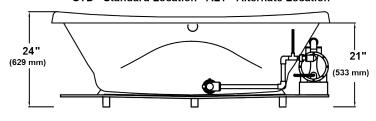

## Essence™ 71 ½" x 36" x 24"

## Swirl-way<sup>®</sup> MicroDerm<sup>™</sup> Therapeutic Bath

Rough-in measurements may vary 1/4" (+/-) These dimensions are nominal and subject to change without notice

INSTALLER NOTE: DUE TO THE FREEFORM SHAPE OF THIS TUB IT IS RECOMMENDED THAT THE TUB BE ON THE JOBSITE BEFORE MAKING THE FINAL CUT OUT FOR DROP IN INSTALLATION.