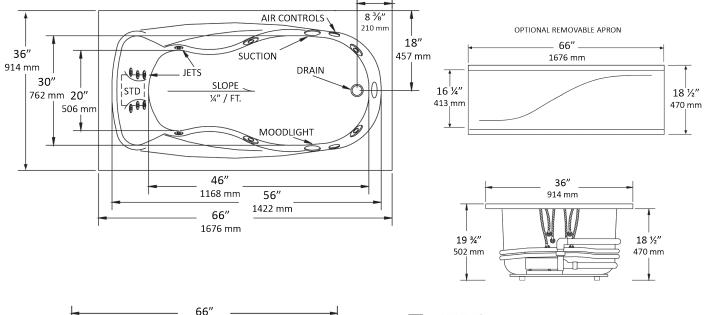

#### NOTES:

- 1. Pump location is shown for clarity.
- 2. Required pump motor access is 20" W x 15" H.
- 3. Measurements may vary 1/4" (+/-)
- 4. If a factory installed nailing flange is added to a unit, add 1/8" to each side flanged.
- 5. Removable apron is available for this unit.
- 6. These dimensions are nominal and subject to change without notice.

| SPECIFICATIONS          |                                                                                                     |                            |                                               |
|-------------------------|-----------------------------------------------------------------------------------------------------|----------------------------|-----------------------------------------------|
| Specification           | Description                                                                                         | Specification              | Description                                   |
| Material                | Acrylic, fiberglass reinforced                                                                      | Warranty                   | Limited Ten Year                              |
| Construction            | Self-contained, pre-plumbed whirlpool bath system mounted on a pre-leveled base                     | Water Capacity             | 48 gal. (min)<br>58 gal. (max)                |
| Number of Jets          | 12                                                                                                  | Shipping Weight            | Whirlpool - 165 lbs                           |
| Floor Loading Weight    | 47 lbs. / sq.ft.                                                                                    |                            | Bathtub - 120 lbs                             |
| ESSENTIALS PACKAGE      |                                                                                                     | COMFORT PACKAGE            |                                               |
| Pump Motor              | Single speed induction pump, 9 AMP                                                                  | Pump Motor                 | Variable speed induction pump, 9 AMP          |
| On/Off Control          | One button on/off electronic keypad                                                                 | On/Off Control             | Multi-function electronic keypad              |
| Electrical Requirements | One 120V, 20 amp GFCI dedicated circuit. Optional heater: separate 120 V, 20 amp dedicated circuit. | Electrical<br>Requirements | Two separate 120 V, 20 amp dedicated circuits |