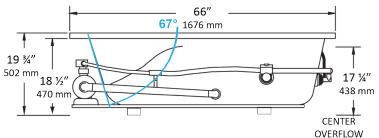

#### NOTES:

- 1. Pump location is shown for clarity.
- 2. Required pump motor access is 20" W x 15" H.
- 3. Measurements may vary 1/4" (+/-)
- 4. If a factory installed nailing flange is added to a unit, add 1/8" to each side flanged.
- 5. Removable apron is available for this unit.
- 6. These dimensions are nominal and subject to change without notice.

| SPECIFICATIONS          |                                                                                                     |                            |                                               |
|-------------------------|-----------------------------------------------------------------------------------------------------|----------------------------|-----------------------------------------------|
| Specification           | Description                                                                                         | Specification              | Description                                   |
| Material                | Acrylic, fiberglass reinforced                                                                      | Warranty                   | Limited Ten Year                              |
| Construction            | Self-contained, pre-plumbed whirlpool bath system mounted on a pre-leveled base                     | Water Capacity             | 48 gal. (min)<br>58 gal. (max)                |
| Number of Jets          | 12                                                                                                  | Shipping Weight            | Whirlpool - 165 lbs                           |
| Floor Loading Weight    | 47 lbs. / sq.ft.                                                                                    |                            | Bathtub - 120 lbs                             |
| ESSENTIALS PACKAGE      |                                                                                                     | COMFORT PACKAGE            |                                               |
| Pump Motor              | Single speed induction pump, 9 AMP                                                                  | Pump Motor                 | Variable speed induction pump, 9 AMP          |
| On/Off Control          | One button on/off electronic keypad                                                                 | On/Off Control             | Multi-function electronic keypad              |
| Electrical Requirements | One 120V, 20 amp GFCI dedicated circuit. Optional heater: separate 120 V, 20 amp dedicated circuit. | Electrical<br>Requirements | Two separate 120 V, 20 amp dedicated circuits |