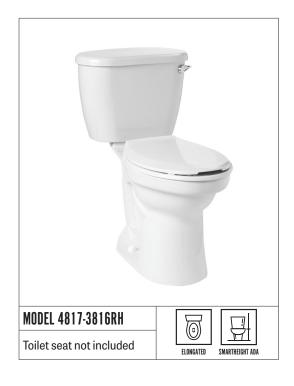

# 4817-3816RH **CASCADE**°

### **MANSFIELD®**

Elongated Front, SmartHeight™ Vitreous China, Two-Piece Toilet

### **FEATURES**

- Uses 20% less water than conventional toilets
- 1.28 gpf / 4.8 lpf high efficiency water consumption
- Unique rimless, elongated front, SmartHeight<sup>™</sup> bowl
- · 3' flush valve
- · Pilot operated anti-siphon fill valve
- 12' rough-in
- · Model 58RH chrome-plated, plastic trip lever
- · 2' glazed trapway
- The Mansfield® limited lifetime warranty
- · Available in White