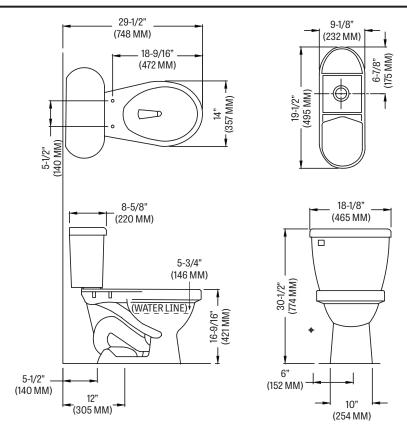

### **TECHNICAL INFORMATION**

**Note**: these dimensions are nominal and subject to change without notice.

Fixture performance and specifications meet or exceed ASME A112.19.2/CSA B45.1 standards, and other state and local codes.