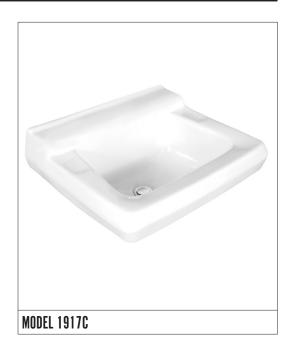

## 1917C WILLOW RUN™

Wall-Mount, Vitreous China Lavatory

### FEATURES

- 19-1/2' x 16-3/4' compact wall-mount lavatory
- 13-1/2' x 10' basin
- Concealed front overflow
- Available in 4' faucet center
- Mansfield<sup>®</sup> limited lifetime warranty
- Available in White