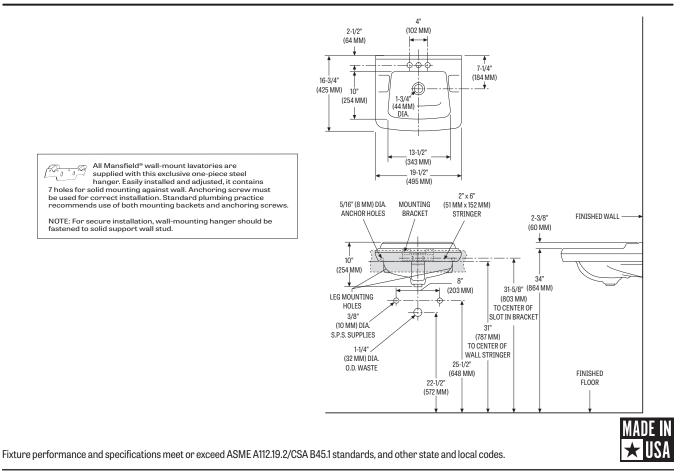

### **TECHNICAL INFORMATION**

Note: these dimensions are nominal and subject to change without notice.

Mansfield Plumbing Products, LLC · Customer Service Toll Free 877-850-3060 · Fax 419-938-6234 www.mansfieldplumbing.com · Email: custserv@mansfieldplumbing.com