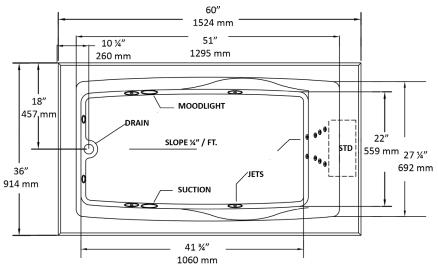

## NOTES:

- 1. Pump location is shown for clarity.
- 2. Required pump motor access is 20" W x 15" H.
- 3. Measurements may vary 1/4" (+/-)
- 4. If a factory installed nailing flange is added to a unit, add  $1/8^{\prime\prime}$  to each side flanged.
- 5. Removable apron is not available for this unit.
- 6. These dimensions are nominal and subject to change without notice.