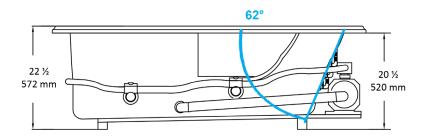

## NOTES:

- 1. Pump location is shown for clarity.
- 2. Required pump motor access is 20" W x 15" H.
- 3. Measurements may vary 1/4" (+/-)
- 4. If a factory installed nailing flange is added to a unit, add  $1/8^{\prime\prime}$  to each side flanged.
- 5. Removable apron is not available for this unit.
- 6. These dimensions are nominal and subject to change without notice.