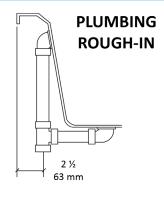

## NOTES:

- 1. Pump location is shown for clarity.
- 2. Required pump motor access is 20" W x 15" H.
- 3. Measurements may vary 1/4" (+/-)
- 4. If a factory installed nailing flange is added to a unit, add  $1/8^{\prime\prime}$  to each side flanged.
- 5. Removable apron is not available for this unit.
- 6. These dimensions are nominal and subject to change without notice.