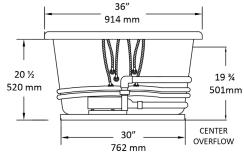

## NOTES:

- 1. Pump location is shown for clarity.
- 2. Required pump motor access is 20" W x 15" H.
- 3. Measurements may vary 1/4" (+/-)
- 4. If a factory installed nailing flange is added to a unit, add  $1/8^{\prime\prime}$  to each side flanged.
- 5. Removable apron is not available for this unit.
- 6. These dimensions are nominal and subject to change without notice.