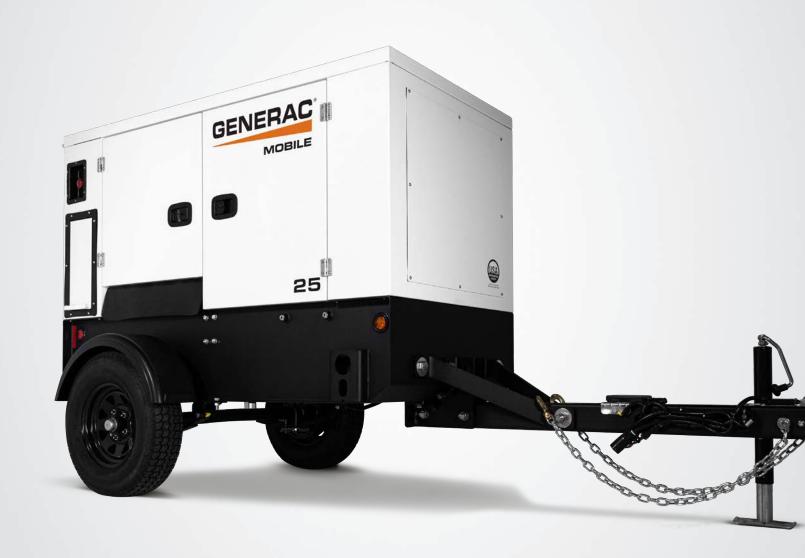

# MDG25 MOBILE DIESEL GENERATOR

The MDG25 mobile diesel generator from Generac Mobile provides three-phase 25kVA prime power in a compact cabinet. The new cabinet design enables maximum space savings and transport efficiency while making the generator easy to maneuver and tow. The Final Tier 4 Isuzu engine is reliable and easy to maintain, no diesel exhaust fluid (DEF) or diesel particulate filter (DPF) required. Designed with operator safety in mind, the MDG25 is loaded with features to enhance safety and security on the job.

# **COMPACT & MANEUVERABLE**

- Compact size saves space on the job site
- Small cabinet allows for 10 units on a flatbed truck
- Central lifting allows for ease of loading and unloading
- Weighs under 3,000 lbs to allow for easy towing by most work trucks and SUVs; no trailer brakes required