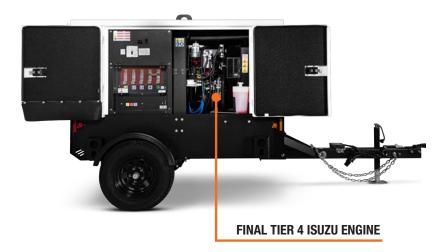

# MDG25 MOBILE DIESEL GENERATOR

The MDG25 mobile diesel generator from Generac Mobile provides three-phase 25kVA prime power in a compact cabinet. The new cabinet design enables maximum space savings and transport efficiency while making the generator easy to maneuver and tow. The Final Tier 4 Isuzu engine is reliable and easy to maintain, no diesel exhaust fluid (DEF) or diesel particulate filter (DPF) required. Designed with operator safety in mind, the MDG25 is loaded with features to enhance safety and security on the job.

# **EASY TO USE & MAINTAIN**

- Easy-to-use controller provides full programmability and status screens
- Large access doors allow for maximum entry to service components and includes slam latches
- Doors lift off and are removable
- No DEF and no DPF required
- Long, 28-hour runtime requires less fill-ups for more uptime
- Rugged, steel body design
- 500 hour service interval