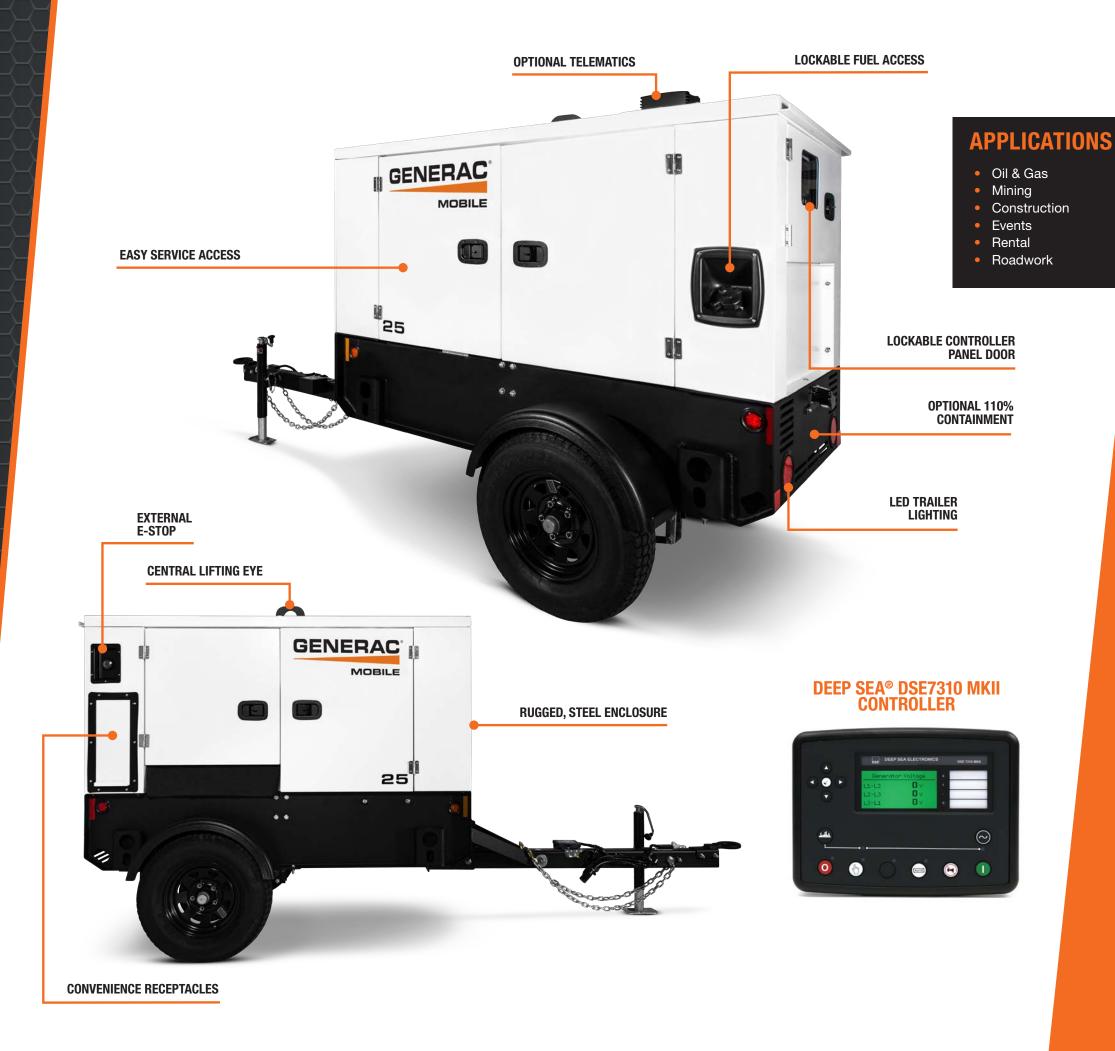

# **COMPACT & MANEUVERABLE**

- Compact size saves space on the job site
- Small cabinet allows for 10 units on a flatbed truck
- Central lifting allows for ease of loading and unloading
- Weighs under 3,000 lbs to allow for easy towing by most work trucks and SUVs; no trailer brakes required

### SAFE

- Recessed external E-Stop is easy to locate and access in emergency situations
- Interior cabinet and control panel lighting for enhanced visibility
- Access doors with auto shutdown separates main breaker access from load cables; automatically shuts down unit if lug door is open
- Standard battery disconnect switch ensures all power is cut off during maintenance and storage
- Controller located on rear of unit away from power wires and service points and lockable for security and safety
- Fuel access is lockable and located away from power distribution
- LED Trailer Lights

# **EASY TO USE & MAINTAIN**

- Easy-to-use controller provides full programmability and status screens
- Large access doors allow for maximum entry to service components and includes slam latches
- Doors lift off and are removable
- No DEF and no DPF required
- Long, 28-hour runtime requires less fill-ups for more uptime
- Rugged, steel body design
- 500 hour service interval