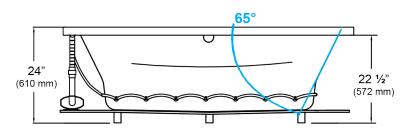

## 5318

## MANSFIELD®

**PLUMBING** 

**ROUGH-IN** 

CENTER OVERFLOW

## Barrett 72" x 42" x 24" Swirl-way<sup>®</sup> Air Massage Bath







## NOTES:

- Blower locations shown for clarity. Specify when ordering STD - Standard or ALT - Alternate.
- 2. Required blower motor access is 20" W x 15" H.
- 3. Measurements may vary 1/4" (+/-)
- 4. If a factory installed nailing flange is added to a unit, add 1/8" to each side flanged.
- 5. Removable apron is not available for this unit.
- 6. These dimensions are nominal and subject to change without notice.

| SPECIFICATIONS             |                                                                           |                      |                                              |
|----------------------------|---------------------------------------------------------------------------|----------------------|----------------------------------------------|
| Specification