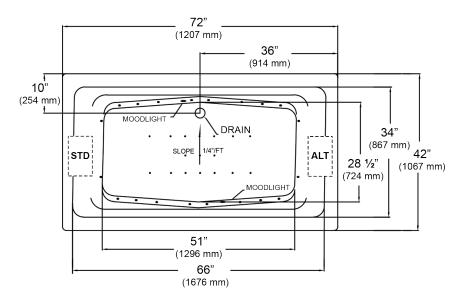

## Barrett 72" x 42" x 24" Swirl-way<sup>®</sup> Air Massage Bath

## NOTES:

- Blower locations shown for clarity. Specify when ordering STD - Standard or ALT - Alternate.
- 2. Required blower motor access is 20" W x 15" H.
- 3. Measurements may vary 1/4" (+/-)
- 4. If a factory installed nailing flange is added to a unit, add 1/8" to each side flanged.
- 5. Removable apron is not available for this unit.
- 6. These dimensions are nominal and subject to change without notice.