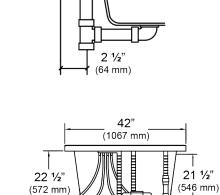

## NOTES:

- Blower locations shown for clarity. Specify when ordering STD - Standard or ALT - Alternate.
- 2. Required blower motor access is 20" W x 15" H.
- 3. Measurements may vary 1/4" (+/-)
- 4. If a factory installed nailing flange is added to a unit, add 1/8" to each side flanged.
- 5. Removable apron is not available for this unit.
- 6. These dimensions are nominal and subject to change without notice.