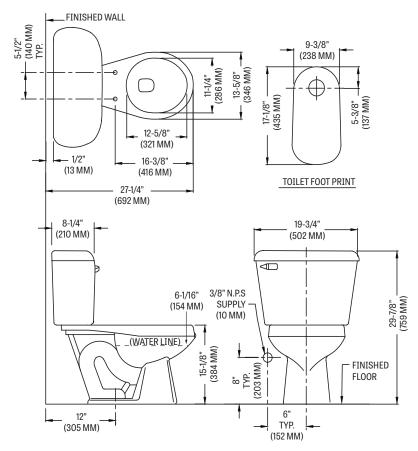

## **TECHNICAL INFORMATION**

Note: these dimensions are nominal and subject to change without notice.

Fixture performance and specifications meet or exceed ASME A112.19.2/CSA B45.1 standards, and other state and local codes.