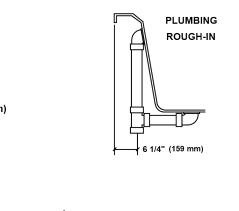

## Swirl-way<sup>®</sup> MicroDerm<sup>™</sup> Therapeutic Bath

Rough-in measurements may vary 1/4" (+/-)

INSTALLER NOTE: DUE TO THE FREEFORM SHAPE OF THIS TUB IT IS RECOMMENDED THAT THE TUB BE ON THE JOBSITE BEFORE MAKING THE FINAL CUT OUT FOR DROP IN INSTALLATION.