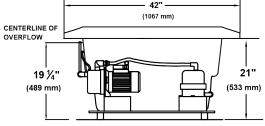

## Essence<sup>TM</sup> 71 ½" x 41 ½" x 24"

## Swirl-way<sup>®</sup> MicroDerm<sup>™</sup> Therapeutic Bath

Rough-in measurements may vary 1/4" (+/-)

INSTALLER NOTE: DUE TO THE FREEFORM SHAPE OF THIS TUB IT IS RECOMMENDED THAT THE TUB BE ON THE JOBSITE BEFORE MAKING THE FINAL CUT OUT FOR DROP IN INSTALLATION.