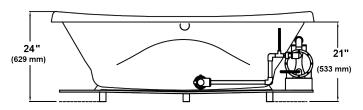

## Essence<sup>TM</sup> 71 ½" x 41 ½" x 24"

## Swirl-way<sup>®</sup> MicroDerm<sup>™</sup> Therapeutic Bath

Rough-in measurements may vary 1/4" (+/-)

INSTALLER NOTE: DUE TO THE FREEFORM SHAPE OF THIS TUB IT IS RECOMMENDED THAT THE TUB BE ON THE JOBSITE BEFORE MAKING THE FINAL CUT OUT FOR DROP IN INSTALLATION.