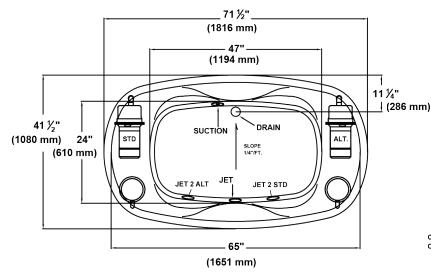

## Essence<sup>TM</sup> 71 ½" x 41 ½" x 24"

## Swirl-way<sup>®</sup> MicroDerm<sup>™</sup> Therapeutic Bath

Rough-in measurements may vary 1/4" (+/-)

INSTALLER NOTE: DUE TO THE FREEFORM SHAPE OF THIS TUB IT IS RECOMMENDED THAT THE TUB BE ON THE JOBSITE BEFORE MAKING THE FINAL CUT OUT FOR DROP IN INSTALLATION.