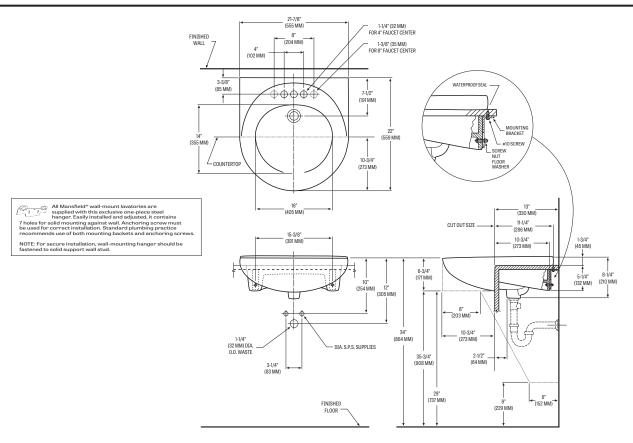

#### **TECHNICAL INFORMATION**

Note: these dimensions are nominal and subject to change without notice.

Fixture performance and specifications meet or exceed ASME A112.19.2/CSA B45.1 standards, and other state and local codes.