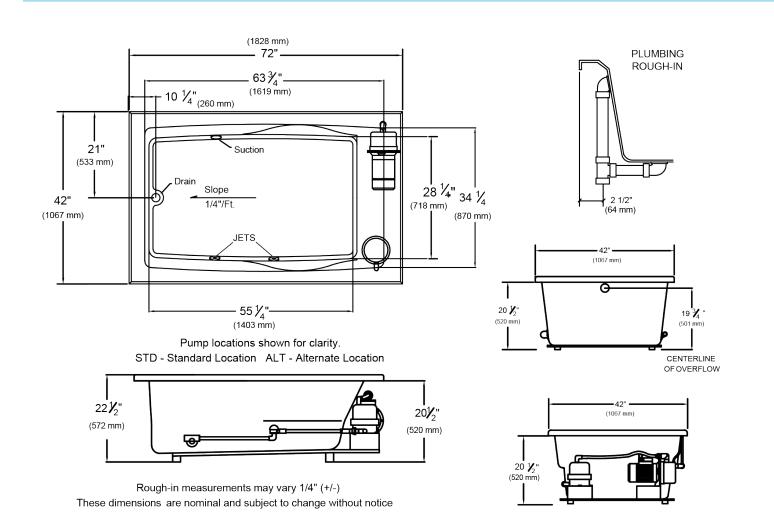

## 5275 **MANSFIELD**® Brentwood™ 72" x 42" x 22 ½" Swirl-way® MicroDerm™ Therapeutic Bath

| SPECIFICATIONS             |                                                                       |                      |                                                                |
|----------------------------|-----------------------------------------------------------------------|----------------------|----------------------------------------------------------------|
| Specification              | Description                                                           | Specification        | Description                                                    |
| Construction               | Self-contained, pre-plumbed bath system mounted on a pre-leveled base | Water Capacity       | 88 gal. (min)<br>99 gal. (max)                                 |
| Number of Ports            | 1                                                                     | Shipping Weight      | 175 lbs.                                                       |
| Pump Motor                 | 120V, 10 Amp, 60 Hz; Thermally protected                              | Floor Loading Weight | 47 lbs. / sq.ft                                                |
| Electrical<br>Requirements | One 120V, 20 amp GFCI dedicated circuit.                              | On/Off Control       | Single button electronic control with twenty (20) minute timer |
| Material                   | Acrylic, fiberglass reinforced                                        | Warranty             | Limited Ten Year                                               |