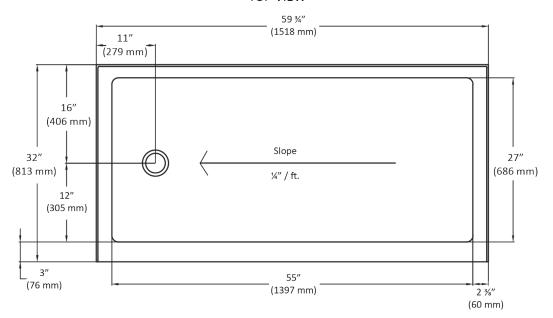

#### TOP VIEW

### **SPECIFICATIONS**

| MATERIAL                 | Acrylic, fiberglass reinforced                         |
|--------------------------|--------------------------------------------------------|
| CONSTRUCTION             | Self contained shower base mounted on pre-leveled legs |
| THRESHOLD                | Single on the long 60" side                            |
| INTEGRATED FLANGE HEIGHT | 1"                                                     |

| DRAIN LOCATION       | Left-Hand         |
|----------------------|-------------------|
| PACKAGING DIMENSIONS | 64" x 34" x 6"    |
| SHIPPING WEIGHT      | 80 lbs. (36 kg)   |
| WARRANTY             | Acrylic - 10-Year |