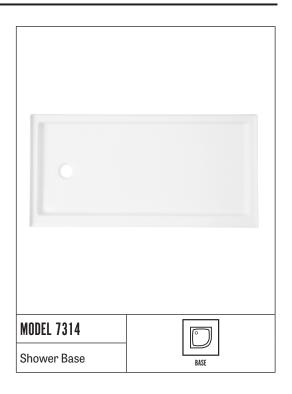

## **6032 STLS LH**

### MANSFIELD®

59-3/4" x 32" x 3-3/4", Acrylic, Shower Base

### **FEATURES**

- · High gloss, easy-to-clean acrylic with fiberglass reinforcement
- Contemporary minimalist design with a single threshold on the long (60") side and Left-Hand drain
- · Pre-leveled legs for easy installation
- Drain included in choice of finishes: White, Chrome, Brushed Nickel, Oil Rubbed Bronze, Brass or Matte Black (see chart below for corresponding part number)
- · Integrated 1" tile flange for watertight installation
- · Low, 2-3/4" threshold for easy entry and exit
- · Slip-Resistant floor surface
- · 10-year limited warranty on acrylic
- Also available in Bone, Biscuit, Black, British Khaki and Ice Gray, call for more information

#### **COMPONENTS**

| PART #    | DESCRIPTION                                                     | CODES/STANDARDS |
|-----------|-----------------------------------------------------------------|-----------------|
| 731450000 | 59-3/4" x 32" x 3-3/4" Shower Base with White Drain             |                 |
| 731450001 | 59-3/4" x 32" x 3-3/4" Shower Base with Chrome Drain            |                 |
| 731450002 | 59-3/4" x 32" x 3-3/4" Shower Base with Brushed Nickel Drain    | UPC<br>®        |
| 731450003 | 59-3/4" x 32" x 3-3/4" Shower Base with Oil Rubbed Bronze Drain |                 |
| 731450004 | 59-3/4" x 32" x 3-3/4" Shower Base with Brass Drain             |                 |
| 731450005 | 59-3/4" x 32" x 3-3/4" Shower Base with Matte Black Drain       |                 |