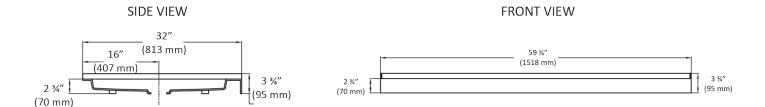

### **TECHNICAL INFORMATION**

Note: these dimensions are nominal and subject to change without notice.

### **SPECIFICATIONS**

| MATERIAL                 | Acrylic, fiberglass reinforced                         |
|--------------------------|--------------------------------------------------------|
| CONSTRUCTION             | Self contained shower base mounted on pre-leveled legs |
| THRESHOLD                | Single on the long 60" side                            |
| INTEGRATED FLANGE HEIGHT | 1"                                                     |

| DRAIN LOCATION       | Left-Hand         |
|----------------------|-------------------|
| PACKAGING DIMENSIONS | 64" x 34" x 6"    |
| SHIPPING WEIGHT      | 80 lbs. (36 kg)   |
| WARRANTY             | Acrylic - 10-Year |