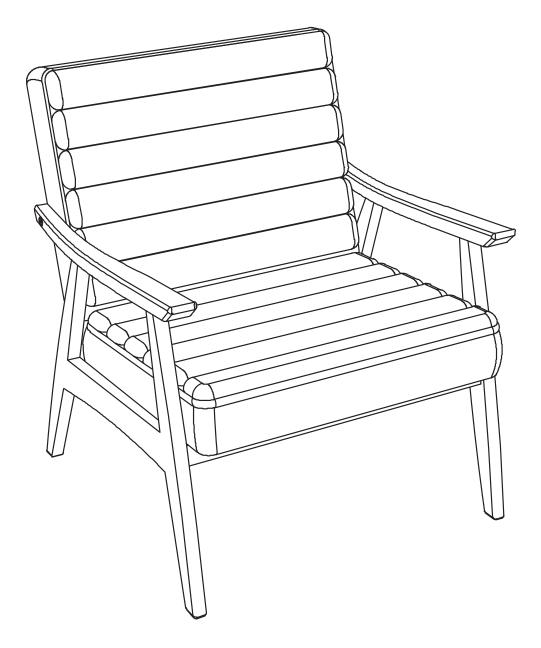

## **ASR51** ASHER CHAIR

| PARTS                      |         |              |                           |                |          |
|----------------------------|---------|--------------|---------------------------|----------------|----------|
| (A) Backrest (1 PC)        |         |              | (B) Seat (1 PC)           |                |          |
|                            |         |              |                           |                |          |
| (C) Right Arm Frame (1 PC) |         |              | (D) Left Arm Frame (1 PC) |                |          |
| HARDWARE LIST              |         |              |                           |                |          |
| NO                         | DRAWING | DESCRIPTI    | ON                        | SIZE           | QUANTITY |
| 1                          |         | Bolt         |                           | 5/16" x 1.625" | 4 PCS    |
| 2                          |         | Bolt         |                           | 1/4" x 2.5"    | 4 PCS    |
| 3                          | Ì       | Lock Washer  |                           | N/A            | 6 PCS    |
| 4                          | 0       | Flat Washer  |                           | N/A            | 6 PCS    |
| 5                          |         | Allen Wrench |                           | N/A            | 1 PC     |
|                            |         |              |                           |                |          |