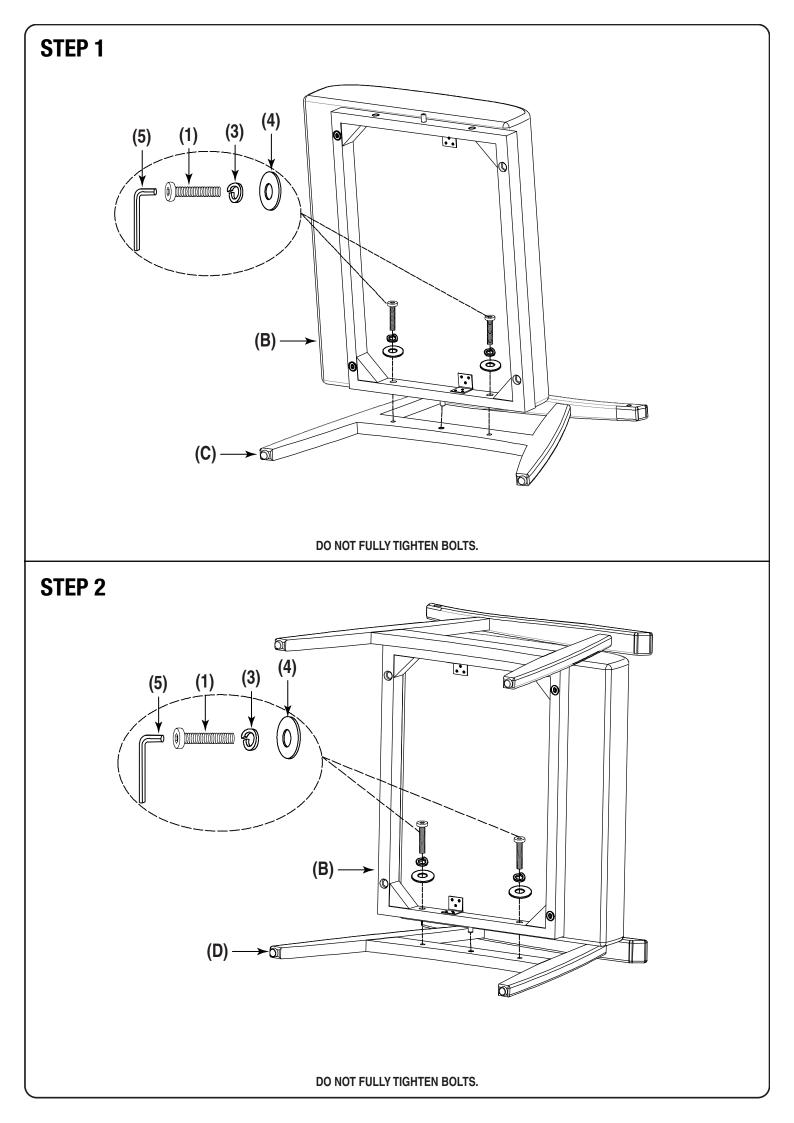

## Assembly Instructions - Important:

Carefully unpack and identify each component before attempting to assemble. Refer to parts list. Please take care when assembling the unit and always set the parts on a clean, soft surface. If you require any assistance with assembly, parts or information on other products, please visit our website: www.officestar.net or call or write us.

- 1. Do not use this product unless all screws and bolts are securely tightened.
- 2. Check that all screws and bolts are tight every three months or as needed.
- **3**. Dispose of packing material properly. Do not use plastic cover as head covering. It may cause suffocation.
- 4. Do not use this product as a stepladder.
- 5. Use this product for its intended purpose only.

| PARTS                      |         |              |                           |                |          |
|----------------------------|---------|--------------|---------------------------|----------------|----------|
| (A) Backrest (1 PC)        |         |              | (B) Seat (1 PC)           |                |          |
|                            |         |              |                           |                |          |
| (C) Right Arm Frame (1 PC) |         |              | (D) Left Arm Frame (1 PC) |                |          |
| HARDWARE LIST              |         |              |                           |                |          |
| NO                         | DRAWING | DESCRIPTI    | ON                        | SIZE           | QUANTITY |
| 1                          |         | Bolt         |                           | 5/16" x 1.625" | 4 PCS    |
| 2                          |         | Bolt         |                           | 1/4" x 2.5"    | 4 PCS    |
| 3                          | Ì       | Lock Washer  |                           | N/A            | 6 PCS    |
| 4                          | 0       | Flat Washer  |                           | N/A            | 6 PCS    |
| 5                          |         | Allen Wrench |                           | N/A            | 1 PC     |
|                            |         |              |                           |                |          |