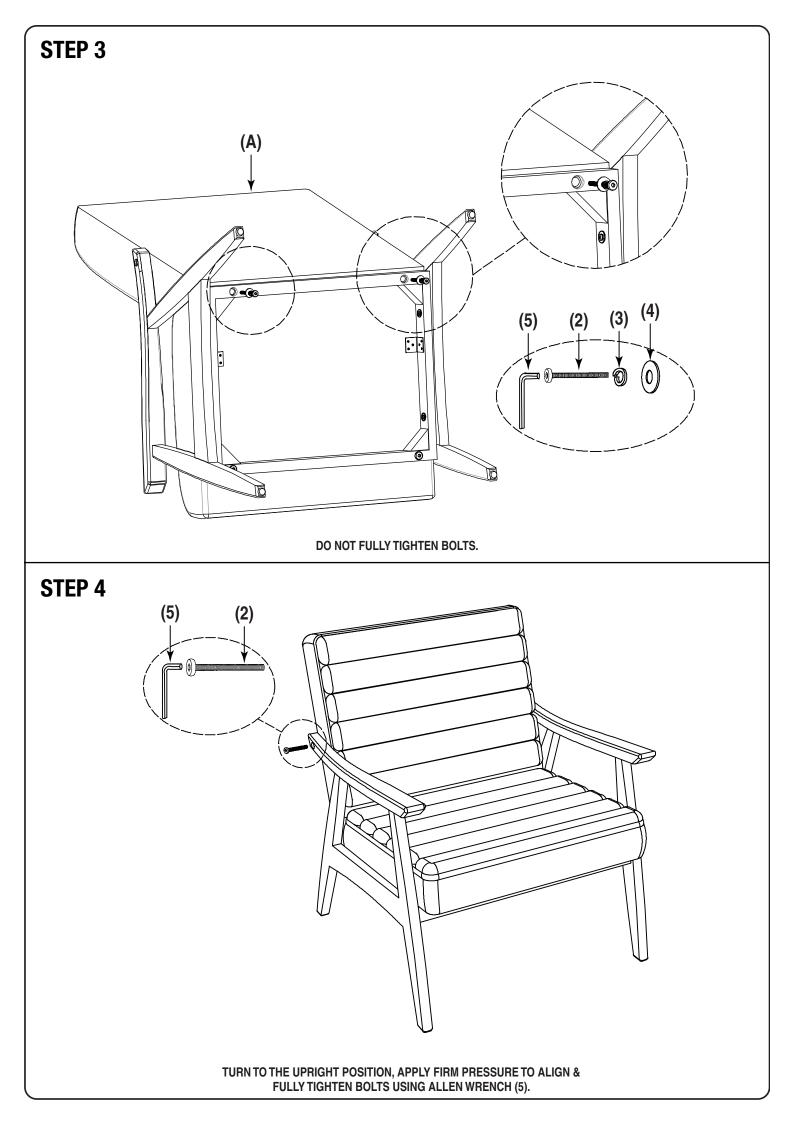

## Assembly Instructions - Important:

Carefully unpack and identify each component before attempting to assemble. Refer to parts list. Please take care when assembling the unit and always set the parts on a clean, soft surface. If you require any assistance with assembly, parts or information on other products, please visit our website: www.officestar.net or call or write us.

- 1. Do not use this product unless all screws and bolts are securely tightened.
- 2. Check that all screws and bolts are tight every three months or as needed.
- **3**. Dispose of packing material properly. Do not use plastic cover as head covering. It may cause suffocation.
- 4. Do not use this product as a stepladder.
- 5. Use this product for its intended purpose only.

| PARTS                      |         |              |                           |                |          |
|----------------------------|---------|--------------|---------------------------|----------------|----------|
| (A) Backrest (1 PC)        |         |              | (B) Seat (1 PC)           |                |          |
|                            |         |              |                           |                |          |
| (C) Right Arm Frame (1 PC) |         |              | (D) Left Arm Frame (1 PC) |                |          |
| HARDWARE LIST              |         |              |                           |                |          |
| NO                         | DRAWING | DESCRIPTI    | ON                        | SIZE           | QUANTITY |
| 1                          |         | Bolt         |                           | 5/16" x 1.625" | 4 PCS    |
| 2                          |         | Bolt         |                           | 1/4" x 2.5"    | 4 PCS    |
| 3                          | Ì       | Lock Washer  |                           | N/A            | 6 PCS    |
| 4                          | 0       | Flat Washer  |                           | N/A            | 6 PCS    |
| 5                          |         | Allen Wrench |                           | N/A            | 1 PC     |
|                            |         |              |                           |                |          |