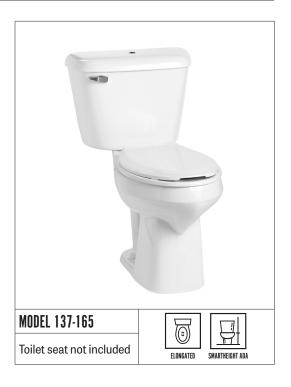

## 137-165 **ALTO**®

Elongated Front, SmartHeight™ Vitreous China, Two-Piece Toilet

## FEATURES

- 3-bolt SmartFasten<sup>™</sup> tank-to-bowl connection
- 1.6 gpf / 6.0 lpf low water consumption
- Elongated front SmartHeight<sup>™</sup> bowl
- 2" flush tower
- Fluidmaster® anti-siphon pilot fill valve
- 12" rough-in
- Model 40 chrome-plated plastic trip lever
- Cover lock tank lid
- 2" glazed trapway
- The Mansfield<sup>®</sup> limited lifetime warranty
- Available in White

Elongated Front, SmartHeight<sup>™</sup> Vitreous China, Two-Piece Toilet