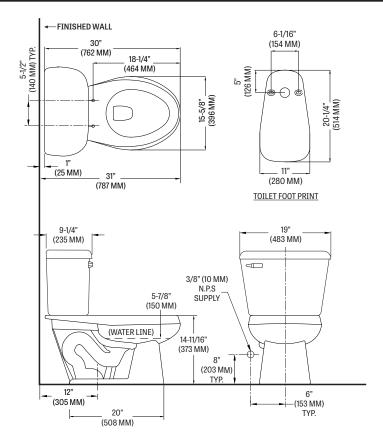

### **TECHNICAL INFORMATION**

Note: these dimensions are nominal and subject to change without notice.

Fixture performance and specifications meet or exceed ASME A112.19.2-2013/CSA B45.1-13 standards, and other state and local codes.

| MATERIAL             | Vitreous China                    |
|----------------------|-----------------------------------|
| WATER PRESSURE RANGE | 35 to 80 PSI                      |
| FLUSH SYSTEM         | Flushmate IV™ flushing technology |
| WATER USAGE          | 1.0 gpf / 3.8 lpf                 |
| WATER SURFACE AREA   | 8-3/4' X 10-3/8'                  |
| ROUGH-IN             | 12'                               |
| MAP RATING           | Pending                           |

| TRAP DIAMETER   | 2'                                                                          |
|-----------------|-----------------------------------------------------------------------------|
| TRAP SEAL       | 2-1/4'                                                                      |
| SHIPPING WEIGHT | Model 147 - 50 lbs. (22 kg)<br>Model 153 - 43 lbs. (19.5 kg)                |
| WARRANTY        | Vitreous China - Limited Lifetime<br>Vessel - Limited Five-Year (Flushmate) |