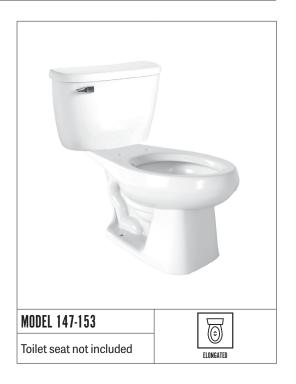

## 147-153 **QUANTUMONE**™

### **MANSFIELD®**

Elongated Front, Vitreous China, Two-Piece Toilet

#### **COMPONENTS**

| MODEL #                       | DESCRIPTION                                                                                        | CODES/STANDARDS                           |  |  |
|-------------------------------|----------------------------------------------------------------------------------------------------|-------------------------------------------|--|--|
| 147-153                       | Elongated front, pressure-assist, two-piece toilet. Less toilet seat and supply.                   |                                           |  |  |
| 147                           | Elongated front, pressure-assist bowl only. Less toilet seat and supply.                           |                                           |  |  |
| 153                           | Pressure-assist tank and cover only with left hand, chrome-plated, metal trip lever. Less supply.  | HIGH EFFICIENCY  C  REMUM  PREMUM  PROMPT |  |  |
| TANK OPTIONS                  |                                                                                                    |                                           |  |  |
| 153RH                         | Pressure-assist tank and cover only with right hand, chrome-plated, metal trip lever. Less supply. |                                           |  |  |
| TANK TRIM & REPLACEMENT PARTS |                                                                                                    |                                           |  |  |
| 45                            | Trip lever - chrome-plated, metal trip lever, left hand                                            |                                           |  |  |
| FLUSHMATE® 504                | Pressure-assist flushing system. Separate warranty applies. Contact FLUSHMATE® at 1-800-533-3460.  |                                           |  |  |