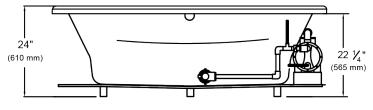

## 5210 Barrett<sup>™</sup> 72" x 36" x 24" Swirl-way<sup>®</sup> MicroDerm<sup>™</sup> Therapeutic Bath

Pump locations shown for clarity. STD - Standard Location ALT - Alternate Location

Rough-in measurements may vary 1/4" (+/-)

These dimension are nominal and subject to change without notice

| SPECIFICATIONS             |                                                                       |                      |                                                                |
|----------------------------|-----------------------------------------------------------------------|----------------------|----------------------------------------------------------------|
| Specification              | Description                                                           | Specification        | Description                                                    |
| Construction               | Self-contained, pre-plumbed bath system mounted on a pre-leveled base | Water Capacity       | 65 gal. (min)<br>80 gal. (max)                                 |
| Number of Ports            | 1                                                                     | Shipping Weight      | 175 lbs.                                                       |
| Pump Motor                 | 120V, 10 Amp, 60 Hz; Thermally protected                              | Floor Loading Weight | 47 lbs. / sq.ft                                                |
| Electrical<br>Requirements | One 120V, 20 amp GFCI dedicated circuit.                              | On/Off Control       | Single button electronic control with twenty (20) minute timer |
| Material                   | Acrylic, fiberglass reinforced                                        | Warranty             | Limited Ten Year                                               |