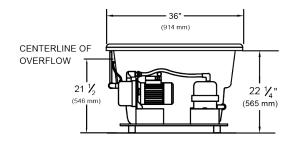

## 5210 Barrett<sup>™</sup> 72" x 36" x 24" Swirl-way<sup>®</sup> MicroDerm<sup>™</sup> Therapeutic Bath

Pump locations shown for clarity. STD - Standard Location ALT - Alternate Location

Rough-in measurements may vary 1/4" (+/-)

These dimension are nominal and subject to change without notice

| SPECIFICATIONS             |                                                                       |                      |                                                                |
|----------------------------|-----------------------------------------------------------------------|----------------------|----------------------------------------------------------------|
| Specification              | Description                                                           | Specification        | Description                                                    |
| Construction               | Self-contained, pre-plumbed bath system mounted on a pre-leveled base | Water Capacity       | 65 gal. (min)<br>80 gal. (max)                                 |
| Number of Ports            | 1                                                                     | Shipping Weight      | 175 lbs.                                                       |
| Pump Motor                 | 120V, 10 Amp, 60 Hz; Thermally protected                              | Floor Loading Weight | 47 lbs. / sq.ft                                                |
| Electrical<br>Requirements | One 120V, 20 amp GFCI dedicated circuit.                              | On/Off Control       | Single button electronic control with twenty (20) minute timer |
| Material                   | Acrylic, fiberglass reinforced                                        | Warranty             | Limited Ten Year                                               |