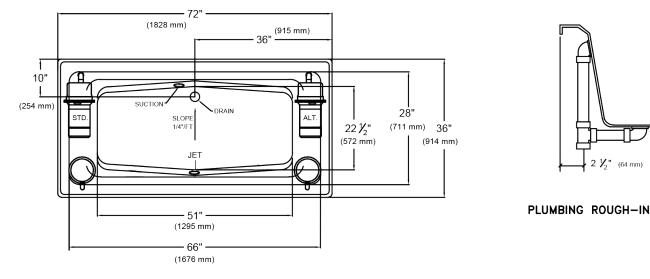

## 5210 Barrett<sup>™</sup> 72" x 36" x 24" Swirl-way<sup>®</sup> MicroDerm<sup>™</sup> Therapeutic Bath

Pump locations shown for clarity. STD - Standard Location ALT - Alternate Location

Rough-in measurements may vary 1/4" (+/-)

These dimension are nominal and subject to change without notice

| SPECIFICATIONS             |                                                                       |                      |                                                                |
|----------------------------|-----------------------------------------------------------------------|----------------------|----------------------------------------------------------------|
| Specification              | Description                                                           | Specification        | Description                                                    |
| Construction               | Self-contained, pre-plumbed bath system mounted on a pre-leveled base | Water Capacity       | 65 gal. (min)<br>80 gal. (max)                                 |
| Number of Ports            | 1                                                                     | Shipping Weight      | 175 lbs.                                                       |
| Pump Motor                 | 120V, 10 Amp, 60 Hz; Thermally protected                              | Floor Loading Weight | 47 lbs. / sq.ft                                                |
| Electrical<br>Requirements | One 120V, 20 amp GFCI dedicated circuit.                              | On/Off Control       | Single button electronic control with twenty (20) minute timer |
| Material                   | Acrylic, fiberglass reinforced                                        | Warranty             | Limited Ten Year                                               |