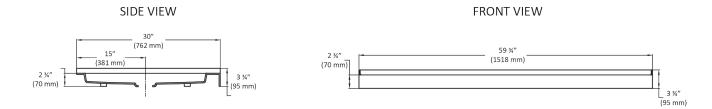

#### **SPECIFICATIONS**

| MATERIAL                 | Acrylic, fiberglass reinforced                         |
|--------------------------|--------------------------------------------------------|
| CONSTRUCTION             | Self contained shower base mounted on pre-leveled legs |
| THRESHOLD                | Single on the long 60" side                            |
| INTEGRATED FLANGE HEIGHT | 1"                                                     |

|  | DRAIN LOCATION       | Left-Hand         |
|--|----------------------|-------------------|
|  | PACKAGING DIMENSIONS | 64" x 34" x 6"    |
|  | SHIPPING WEIGHT      | 80 lbs. (36 kg)   |
|  | WARRANTY             | Acrylic - 10-Year |

### **TECHNICAL INFORMATION**

Note: these dimensions are nominal and subject to change without notice.