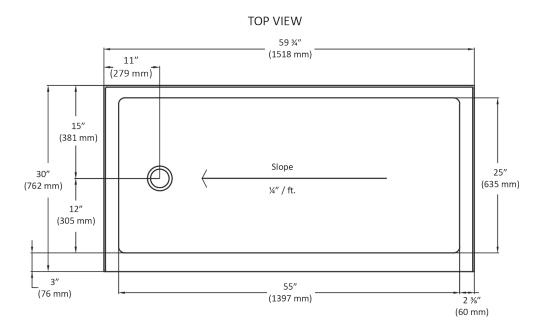

#### **SPECIFICATIONS**

| MATERIAL                 | Acrylic, fiberglass reinforced                         |
|--------------------------|--------------------------------------------------------|
| CONSTRUCTION             | Self contained shower base mounted on pre-leveled legs |
| THRESHOLD                | Single on the long 60" side                            |
| INTEGRATED FLANGE HEIGHT | 1"                                                     |

|  | DRAIN LOCATION       | Left-Hand         |
|--|----------------------|-------------------|
|  | PACKAGING DIMENSIONS | 64" x 34" x 6"    |
|  | SHIPPING WEIGHT      | 80 lbs. (36 kg)   |
|  | WARRANTY             | Acrylic - 10-Year |

### **TECHNICAL INFORMATION**

Note: these dimensions are nominal and subject to change without notice.