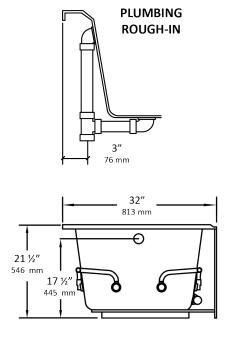

## NOTES:

- 1. Pump location shown for clarity.
- 2. Required pump motor access is 20" W x 15" H.
- 3. Measurements may vary 1/4" (+/-)
- 4. Apron is integral with removable access panels for easy access to pump.
- 5. These dimensions are nominal and subject to