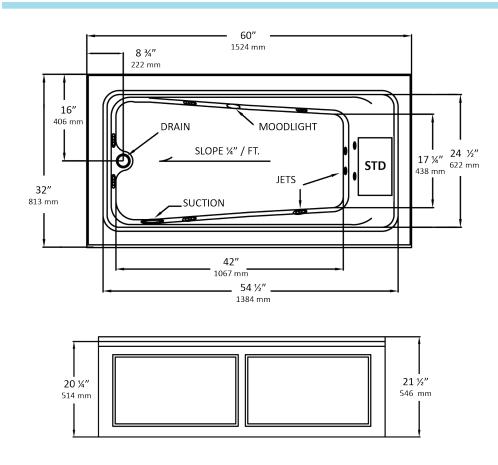

## 5024L/5024R Barrett<sup>™</sup> 60" x 32" x 21 ½" Swirl-way<sup>®</sup> Whirlpool and Bathtub

## NOTES:

- 1. Pump location shown for clarity.
- 2. Required pump motor access is 20" W x 15" H.
- 3. Measurements may vary 1/4" (+/-)
- 4. Apron is integral with removable access panels for easy access to pump.
- 5. These dimensions are nominal and subject to

| SPECIFICATIONS             |                                                                                                     |                            |                                                  |
|----------------------------|-----------------------------------------------------------------------------------------------------|----------------------------|--------------------------------------------------|
| Specification              | Description                                                                                         | Specification              | Description                                      |
| Material                   | Acrylic, fiberglass reinforced                                                                      | Warranty                   | Limited Ten Year                                 |
| Construction               | Self-contained, pre-plumbed whirlpool bath system mounted on a pre-leveled base                     | Water Capacity             | 27 gal. (min)<br>57 gal. (max)                   |
| Number of Jets             | 10                                                                                                  | Shipping Weight            | Whirlpool - 160 lbs                              |
| Floor Loading Weight       | 47 lbs. / sq.ft.                                                                                    | ]                          | Bathtub - 125 lbs                                |
| ESSENTIALS PACKAGE         |                                                                                                     | COMFORT PACKAGE            |                                                  |
| Pump Motor                 | Single speed induction pump, 9 AMP                                                                  | Pump Motor                 | Variable speed induction pump, 9 AMP             |
| On/Off Control             | One button on/off electronic keypad                                                                 | On/Off Control             | Multi-function electronic keypad                 |
| Electrical<br>Requirements | One 120V, 20 amp GFCI dedicated circuit. Optional heater: separate 120 V, 20 amp dedicated circuit. | Electrical<br>Requirements | Two separate 120 V, 20 amp<br>dedicated circuits |