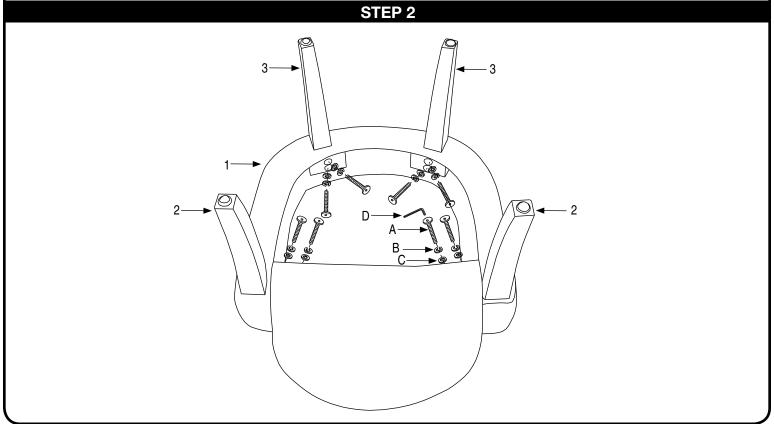

Assembly Instructions - Important:

Carefully unpack and identify each component before attempting to assemble. Refer to parts list. Please take care when assembling the unit and always set the parts on a clean, soft surface. If you require any assistance with assembly, parts or information on other products, please visit our website: www.avesix.com, email or write us.

| HARDWARE |  |              |       |
|----------|--|--------------|-------|
| Α        |  | BOLT         | 8 PCS |
| В        |  | LOCK WASHERS | 8 PCS |
| С        |  | FLAT WASHER  | 8 PCS |
| D        |  | ALLEN WRENCH | 1 PC  |