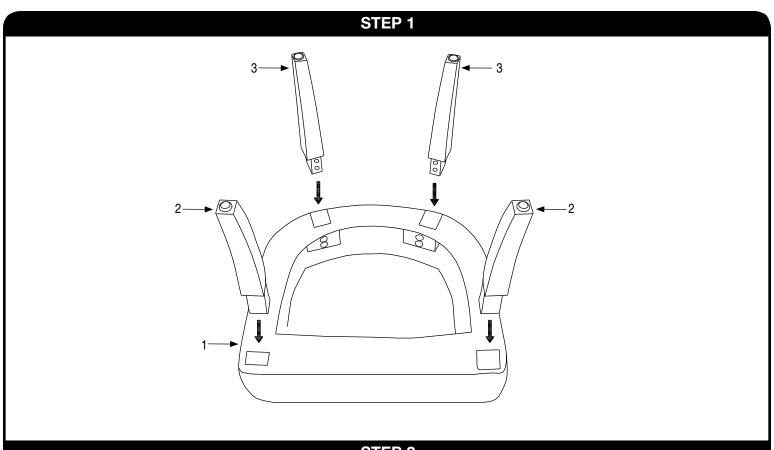

Assembly Instructions - Important:

Carefully unpack and identify each component before attempting to assemble. Refer to parts list. Please take care when assembling the unit and always set the parts on a clean, soft surface. If you require any assistance with assembly, parts or information on other products, please visit our website: www.avesix.com, email or write us.