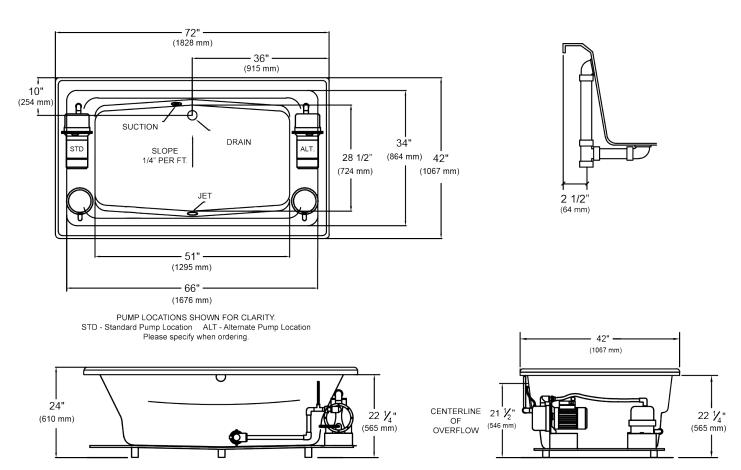

## 5218 Barrett<sup>™</sup> 72" x 42" x 24" Swirl-way<sup>®</sup> MicroDerm<sup>™</sup> Therapeutic Bath

Rough-in measurements may vary 1/4" (+/-) These dimension are nominal and subject to change without notice