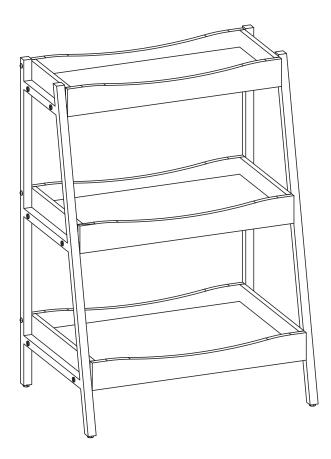

August, 2019

## JAP9866 JASPER 3 SHELF STORAGE



## Assembly Instructions - Important:

Carefully unpack and identify each component before attempting to assemble. Refer to parts list. Please take care when assembling the unit and always set the parts on a clean, soft surface. If you require any assistance with assembly, parts or information on other products, please visit our website: www.officestar.net or call or write us.



- 1. Do not use this product unless all screws and bolts are securely tightened.
- 2. Check that all screws and bolts are tight every three months or as needed.
- **3**. Dispose of packing material properly. Do not use plastic cover as head covering. It may cause suffocation.
- 4. Do not use this product as a stepladder.
- 5. Use this product for its intended purpose only.

## 6. FOR INDOOR RESIDENTIAL USE ONLY.

## LIMITED WARRANTY

OSP Home Furnishings<sup>™</sup> warrants to the original purchaser that this product will be free from defects in material and workmanship as described below. OSP Home Furnishings<sup>™</sup> will repair or replace, at its option, without charge to the original purchaser only, defective products or parts for one (1) year from the date of purchase. Replaceme