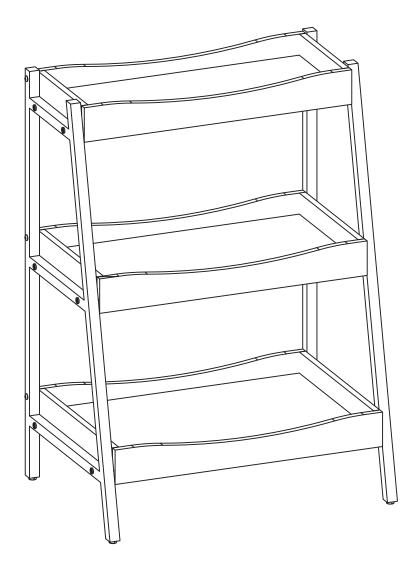

August, 2019

## JAP9866 JASPER 3 SHELF STORAGE



## Assembly Instructions - Important:

Carefully unpack and identify each component before attempting to assemble. Refer to parts list. Please take care when assembling the unit and always set the parts on a clean, soft surface. If you require any assistance with assembly, parts or information on other products, please visit our website: www.officestar.net or call or write us.



- 1. Do not use this product unless all screws and bolts are securely tightened.
- 2. Check that all screws and bolts are tight every three months or as needed.
- **3**. Dispose of packing material properly. Do not use plastic cover as head covering. It may cause suffocation.
- 4. Do not use this product as a stepladder.
- 5. Use this product for its intended purpose only.

## 6. FOR INDOOR RESIDENTIAL USE ONLY.