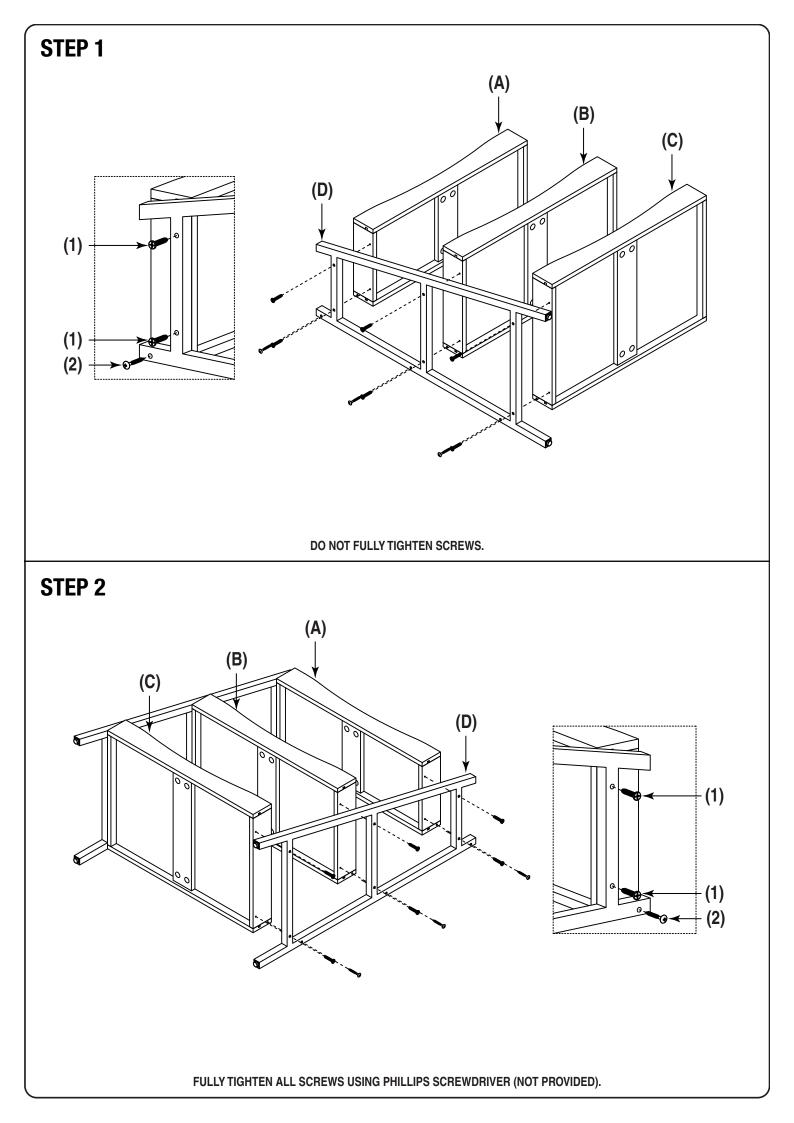

|                     |                        | PA                     | RTS                    |                 |                  |
|---------------------|------------------------|------------------------|------------------------|-----------------|------------------|
| (A) Top Tray (1 PC) |                        |                        | (B) Middle Tray (1 PC) |                 |                  |
|                     |                        |                        |                        |                 |                  |
|                     | (C) Bottom Tray (1 PC) | HARDWA                 |                        | (D) Frame (2 F  | (CS)             |
| NO                  | DRAWING DESCRIP        |                        |                        | SIZE            | QUANTITY         |
| 1                   |                        | Screv                  | V                      | 6 x 28mm        | 12 PCS + 1 EXTRA |
| 2                   |                        | Screv                  | V                      | #10 x 1-1/2"    | 6 PCS + 1 EXTRA  |
|                     | Phillips               | Screwdriver also neede | ed for assembly        | (not provided). |                  |