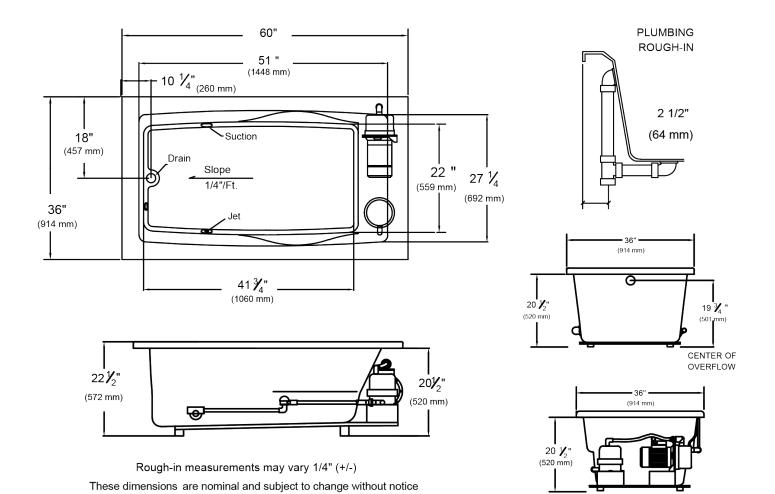

## Brentwood™ 60" x 36" x 22 ½"

## Swirl-way<sup>®</sup> MicroDerm<sup>™</sup> Therapeutic Bath

| SPECIFICATIONS             |                                                                       |                      |                                                                |
|----------------------------|-----------------------------------------------------------------------|----------------------|----------------------------------------------------------------|
| Specification              | Description                                                           | Specification        | Description                                                    |
| Construction               | Self-contained, pre-plumbed bath system mounted on a pre-leveled base | Water Capacity       | 56 gal. (min)<br>66 gal. (max)                                 |
| Number of Ports            | 1                                                                     | Shipping Weight      | 150 lbs.                                                       |
| Pump Motor                 | 120V, 10 Amp, 60 Hz; Thermally protected                              | Floor Loading Weight | 47 lbs. / sq.ft                                                |
| Electrical<br>Requirements | One 120V, 20 amp GFCI dedicated circuit.                              | On/Off Control       | Single button electronic control with twenty (20) minute timer |
| Material                   | Acrylic, fiberglass reinforced                                        | Warranty             | Limited Ten Year                                               |