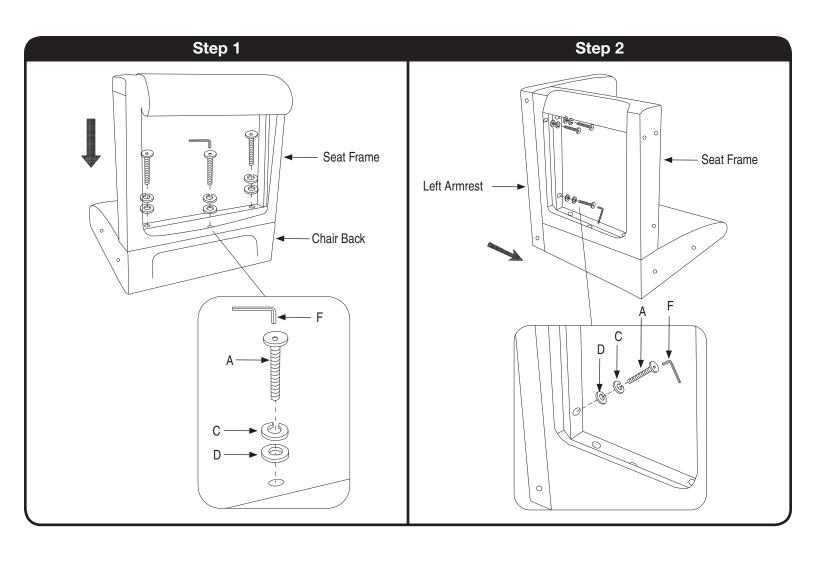

Assembly Instructions - Important:

Carefully unpack and identify each component before attempting to assemble. Refer to parts list. Please take care when assembling the unit and always set the parts on a clean, soft surface. If you require any assistance with assembly, parts or information on other products, please visit our website: www.avesix.com, email or write us.

| HARDWARE LIST |  |              |        |
|---------------|--|--------------|--------|
| Α             |  | LONG BOLT    | 13 PCS |
| В             |  | SHORT BOLT   | 8 PCS  |
| O             |  | LOCK WASHER  | 13 PCS |
| D             |  | FLAT WASHER  | 13 PCS |
| Е             |  | SMALL WASHER | 4 PCS  |
| F             |  | ALLEN WRENCH | 1 PC   |