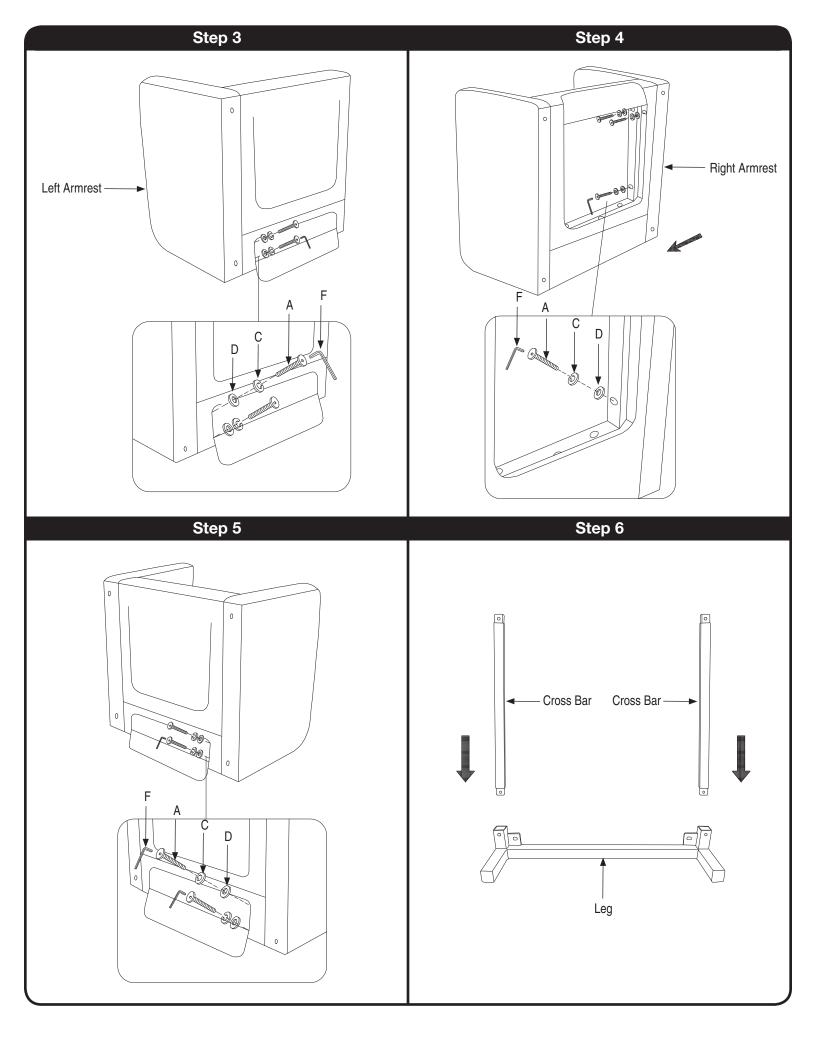

Assembly Instructions - Important:

Carefully unpack and identify each component before attempting to assemble. Refer to parts list. Please take care when assembling the unit and always set the parts on a clean, soft surface. If you require any assistance with assembly, parts or information on other products, please visit our website: www.avesix.com, email or write us.

| HARDWARE LIST |  |              |        |
|---------------|--|--------------|--------|
| Α             |  | LONG BOLT    | 13 PCS |
| В             |  | SHORT BOLT   | 8 PCS  |
| O             |  | LOCK WASHER  | 13 PCS |
| D             |  | FLAT WASHER  | 13 PCS |
| Е             |  | SMALL WASHER | 4 PCS  |
| F             |  | ALLEN WRENCH | 1 PC   |