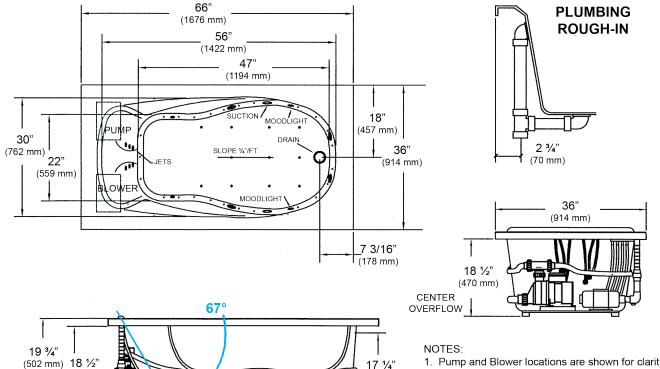

## Baywood 5.5<sup>™</sup> 66" x 36" x 19 <sup>3</sup>/<sub>4</sub>"

## Swirl-way® Combination Whirlpool and Air Massage Bath

- 1. Pump and Blower locations are shown for clarity.
- 2. Required blower motor access is 20" W x 15" H.
- 3. Measurements may vary 1/4" (+/-)
- 4. If a factory installed nailing flange is added to a unit, add 1/8" to each side flanged.
- 5. Removable apron is optional for this unit.
- These dimensions are nominal and subject to change without notice.