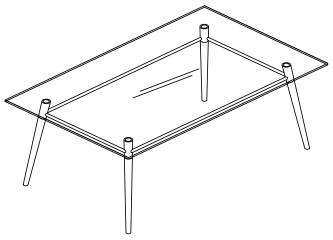

## **BROOKLYN**

Square Metal & Glass Coffee Table MG1242S-NB

P.O. Box 3520, Ontario, CA 91761 Customer Service: 1-800-950-7262 www.avesix.com

\*Intended for residential use only