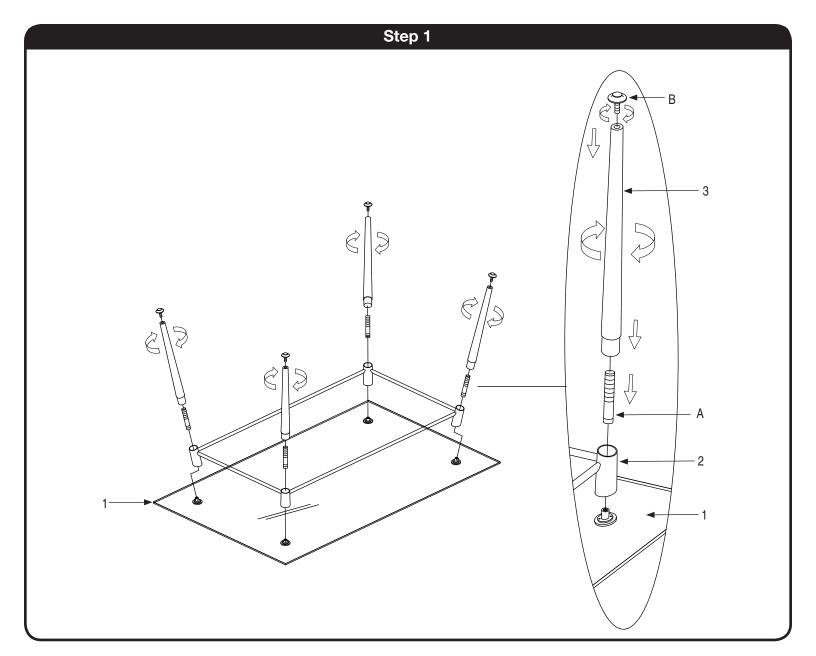

Assembly Instructions - Important:

Carefully unpack and identify each component before attempting to assemble. Refer to parts list. Please take care when assembling the unit and always set the parts on a clean, soft surface. If you require any assistance with assembly, parts or information on other products, please visit our website: www.avesix.com or call or write us.

| HARDWARE LIST |  |               |       |
|---------------|--|---------------|-------|
| A             |  | THREADED STUD | 4 PCS |
| В             |  | LEVELER       | 4 PCS |