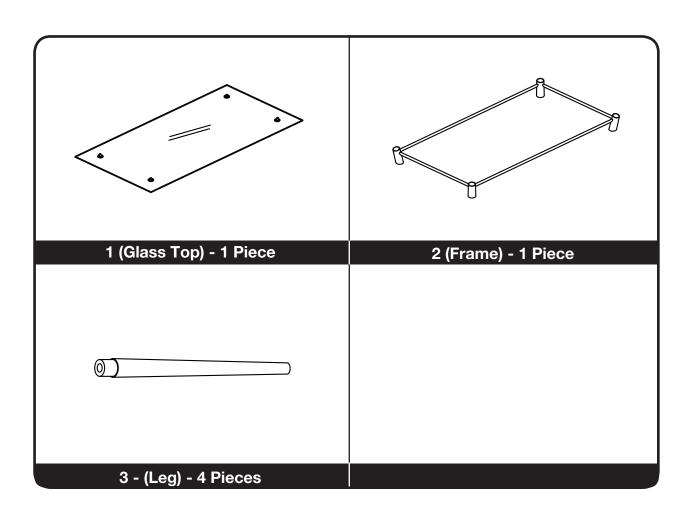

Assembly Instructions - Important:

Carefully unpack and identify each component before attempting to assemble. Refer to parts list. Please take care when assembling the unit and always set the parts on a clean, soft surface. If you require any assistance with assembly, parts or information on other products, please visit our website: www.avesix.com or call or write us.

| HARDWARE LIST |  |               |       |
|---------------|--|---------------|-------|
| A             |  | THREADED STUD | 4 PCS |
| В             |  | LEVELER       | 4 PCS |