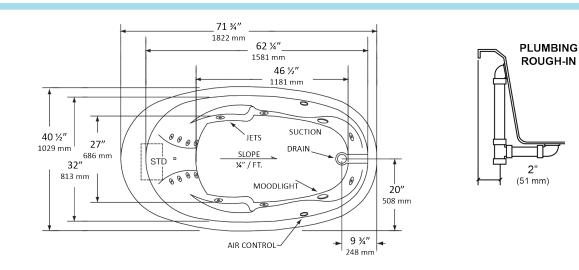

## 5081/5581 Avalon<sup>™</sup> 71 <sup>3</sup>⁄<sub>4</sub>" x 40 <sup>1</sup>⁄<sub>2</sub>" x 29" Swirl-way<sup>®</sup> Whirlpool and Bathtub

## NOTES:

- 1. Pump location shown for clarity.
- 2. Required pump motor access is 20" W x 15" H.
- 3. Measurements may vary 1/4" (+/-).
- Optional removable apron is not available on this unit.
- Installer note: due to the freeform shape of the tub shell, it is recommended that the tub be on the job before making the final cut-out for drop-in installation.

| SPECIFICATIONS             |                                                                                                           |                            |                                               |
|----------------------------|-----------------------------------------------------------------------------------------------------------|----------------------------|-----------------------------------------------|
| Specification              | Description                                                                                               | Specification              | Description                                   |
| Material                   | Acrylic, fiberglass reinforced                                                                            | Warranty                   | Limited Ten Year                              |
| Construction               | Self-contained, pre-plumbed whirlpool bath system mounted on a pre-leveled base                           | Water Capacity             | 75 gal. (min)<br>90 gal. (max)                |
| Number of Jets             | 14                                                                                                        | Shipping Weight            | Whirlpool - 152 lbs                           |
| Floor Loading Weight       | 47 lbs. / sq.ft.                                                                                          |                            | Bathtub - 110 lbs                             |
| ESSENTIALS PACKAGE         |                                                                                                           | COMFORT PACKAGE            |                                               |
| Pump Motor                 | Single speed induction pump, 9 AMP                                                                        | Pump Motor                 | Variable speed induction pump, 9 AMP          |
| On/Off Control             | One button on/off electronic keypad                                                                       | On/Off Control             | Multi-function electronic keypad              |
| Electrical<br>Requirements | One 120V, 20 amp GFCI dedicated circuit.<br>Optional heater: separate 120 V, 20 amp<br>dedicated circuit. | Electrical<br>Requirements | Two separate 120 V, 20 amp dedicated circuits |