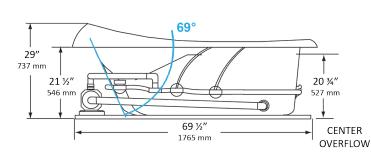

## 5081/5581 Avalon<sup>™</sup> 71 <sup>3</sup>⁄<sub>4</sub>" x 40 <sup>1</sup>⁄<sub>2</sub>" x 29" Swirl-way<sup>®</sup> Whirlpool and Bathtub

## NOTES:

- 1. Pump location shown for clarity.
- 2. Required pump motor access is 20" W x 15" H.
- 3. Measurements may vary 1/4" (+/-).
- Optional removable apron is not available on this unit.
- Installer note: due to the freeform shape of the tub shell, it is recommended that the tub be on the job before making the final cut-out for drop-in installation.